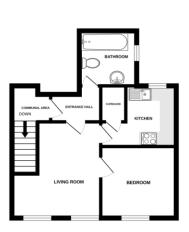

#### Approximate Room Sizes

**COMMUNAL ENTRANCE** Stairs to landing space, front door into flat.

**HALLWAY** Doors to living room and bathroom.

**LIVING ROOM** Electric radiator, windows to front aspect. Doors to bedroom and kitchen.

**KITCHEN** Range of newly installed wall and base units, sink with chrome tap over, electric oven and hob. Window to rear aspect and cupboard for storage.

**BEDROOM** Electric radiator, window to front aspect.

**BATHROOM** Window to side aspect, half tiled room with bath, WC and basin.

Local Authority – Babergh District Council Council Tax Band – A Post Code – IP7 5BB

GROUND FLOOR 339 sq.ft. (31.5 sq.m.) approx