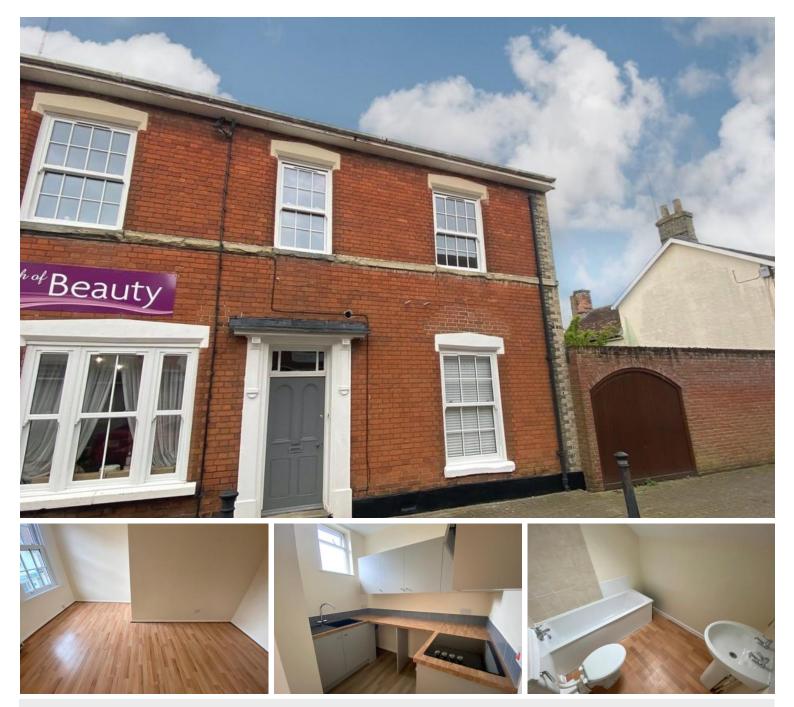

### George Street | Hadleigh | IP7 5BB

AVAILABLE NOW - Bychoice are pleased to offer this 1 bedroom first floor flat located in the centre of Hadleigh. This property is for single occupants only, call now to secure a viewing! No pets.

### £595 pcm

- 1 Bedroom
- Living Area
- Kitchen
- Close to Amenities
- No Off Road Parking

#### Approximate Room Sizes

**COMMUNAL ENTRANCE** Stairs to landing space, front door into flat.

**HALLWAY** Doors to living room and bathroom.

**LIVING ROOM** Electric radiator, windows to front aspect. Doors to bedroom and kitchen.

**KITCHEN** Range of newly installed wall and base units, sink with chrome tap over, electric oven and hob. Window to rear aspect and cupboard for storage.

**BEDROOM** Electric radiator, window to front aspect.

**BATHROOM** Window to side aspect, half tiled room with bath, WC and basin.

Local Authority – Babergh District Council Council Tax Band – A Post Code – IP7 5BB

GROUND FLOOR 339 sq.ft. (31.5 sq.m.) approx