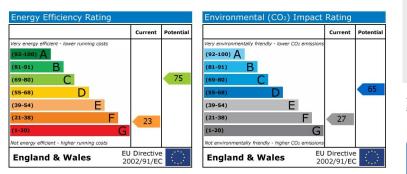

**BATHROOM** Window to side aspect, half tiled room with bath, WC and basin.

Local Authority – Babergh District Council Council Tax Band – A Post Code – IP7 5BB

GROUND FLOOR 339 sq.ft. (31.5 sq.m.) approx