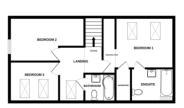

#### **Approximate Room Sizes**

**ENTRANCE HALL** Door to small utility space, living room and dining room.

**UTILITY ROOM** Housing gas boiler, low level cabinet with space for a washing machine.

**DINING ROOM** Open plan design, leading to large kitchen space.

**KITCHEN/BREAKFAST ROOM** Large kitchen with modern a range of base and wall mounted cabinets with quartz worktop over. Integrated fridge/freezer and dish washer. Butler sink with window to rear aspect above. Large island with low level cupboards and wooden worktop. Two skylights and bifold doors opening up to enclosed private garden.

**LIVING ROOM** Window to front aspect, faux brick fireplace.

**STUDY** Office space beneath staircase, window to front aspect.

**LANDING** Doors to bedrooms and bathroom.

**BEDROOM 1** Large bedroom with additional dressing room area, two skylights to front aspect, door to ensuite and built in wardrobe.