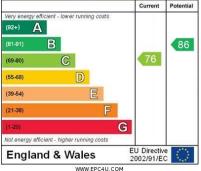

**KITCHEN/BREAKFAST ROOM** Large kitchen with modern a range of base and wall mounted cabinets with quartz worktop over. Integrated fridge/freezer and dish washer. Butler sink with window to rear aspect above. Large island with low level cupboards and wooden worktop. Two skylights and bifold doors opening up to enclosed private garden.

**LIVING ROOM** Window to front aspect, faux brick fireplace.

**STUDY** Office space beneath staircase, window to front aspect.

**LANDING** Doors to bedrooms and bathroom.

**BEDROOM 1** Large bedroom with additional dressing room area, two skylights to front aspect, door to ensuite and built in wardrobe.

**ENSUITE** Floor to ceiling tiled, W/C, wash basin and bath with hand held shower.

BEDROOM 2 Window to side aspect, wall mounted radiator.

**BEDROOM 3** Two skylights to rear aspect, wall mounted radiator.

**BATHROOM** Half tiled, wash basin with base unit below, W/C, bath with shower overhead.

**OUTSIDE** Bifold doors leading to low maintenance garden space and side access. Parking for 2 cars.

**AGENTS NOTE** The property will be newly decorated throughout. Pets considered, small dog or cat.