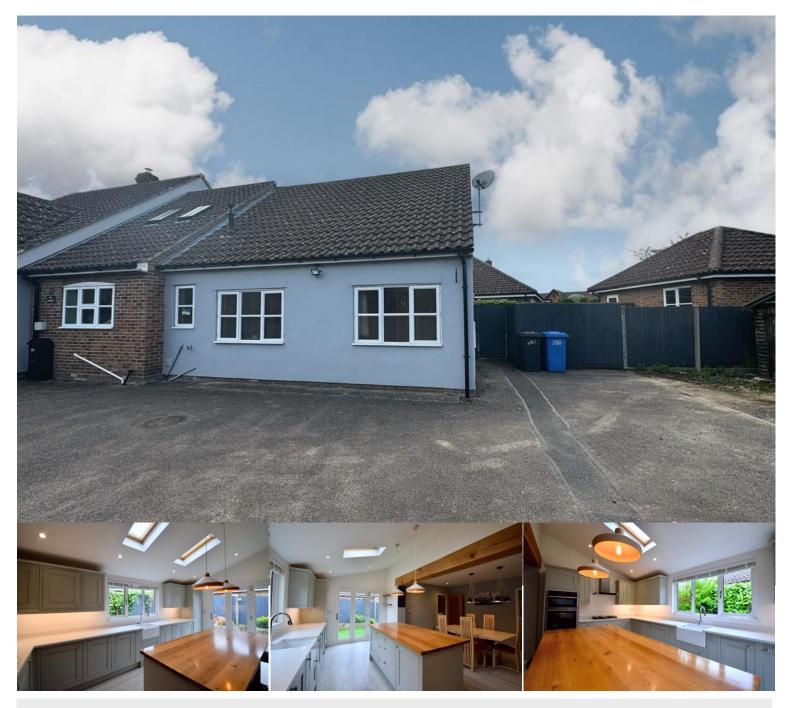

### High Street | Lavenham | CO10 9PT

A spacious property located within the historic village of Lavenham. Benefiting from an open plan kitchen/diner, 3 bedrooms, ensuite to master bedroom, separate bathroom and off road parking. Central Lavenham meaning only a short walk to two local co-ops, pubs, restaurants and independent shops. Viewing is highly recommended. Small pets considered.

### £1,500 pcm

- Central Lavenham Location
- Modern Open Plan Kitchen/Diner
- Off Road Parking
- Close To Amenities
- Ensuite
- Bus Links To Sudbury & Bury St Edmunds
- Viewings Highly Recommended

**KITCHEN/BREAKFAST ROOM** Large kitchen with modern a range of base and wall mounted cabinets with quartz worktop over. Integrated fridge/freezer and dish washer. Butler sink with window to rear aspect above. Large island with low level cupboards and wooden worktop. Two skylights and bifold doors opening up to enclosed private garden.

**LIVING ROOM** Window to front aspect, faux brick fireplace.

**STUDY** Office space beneath staircase, window to front aspect.

**LANDING** Doors to bedrooms and bathroom.

**BEDROOM 1** Large bedroom with additional dressing room area, two skylights to front aspect, door to ensuite and built in wardrobe.

**BATHROOM** Half tiled, wash basin with base unit below, W/C, bath with shower overhead.

**OUTSIDE** Bifold doors leading to low maintenance garden space and side access. Parking for 2 cars.

**AGENTS NOTE** The property will be newly decorated throughout. Pets considered, small dog or cat.