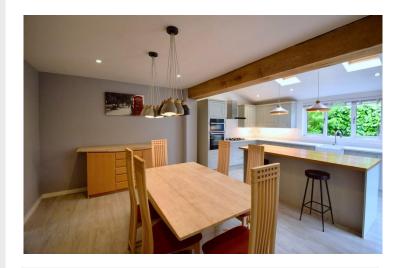

**KITCHEN/BREAKFAST ROOM** Large kitchen with modern a range of base and wall mounted cabinets with quartz worktop over. Integrated fridge/freezer and dish washer. Butler sink with window to rear aspect above. Large island with low level cupboards and wooden worktop. Two skylights and bifold doors opening up to enclosed private garden.