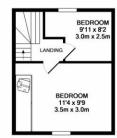

#### BEDROOM ONE 11' 4" x 9' 8" (3.46m x 2.96m)

Double bedroom with front aspect window and single radiator. Benefitting from fitted wardrobes.

## BEDROOM TWO 9' 11" x 8' 2" (3.03m x

**2.49m)** With single radiator, and rear aspect window.

**OUTSIDE** Stunning courtyard laid to patio with established flower beds surrounding.

**AGENTS NOTE** No pets.

Local Authority – Babergh District Council Council Tax Band – C Post Code – CO10 9RS

GROUND FLOOR

1ST FLOOR

Whilst every attempt has been made to ensure the accuracy of the floor plan contained here, measurements of doors, windows, rooms and any other items are approximate and no responsibility is taken for any error, emission, or mis-statement. This plan is for illustrative purposes only and should be used as such by any prospective purchaser. The services, systems and appliances shown have not been tested and no guarantee as to their operability or efficiency, can be given