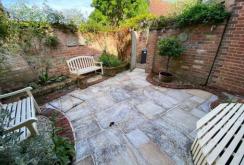

## BEDROOM TWO 9' 11" x 8' 2" (3.03m x

**2.49m)** With single radiator, and rear aspect window.

**OUTSIDE** Stunning courtyard laid to patio with established flower beds surrounding.

**AGENTS NOTE** No pets.