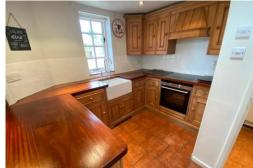

#### **Approximate Room Sizes**

**ENTRANCE HALL** Doors to kitchen living room.

**KITCHEN 15'5" x 6'3" (4.70m x 1.91m)** Fitted kitchen with electric cooker and hob. Side aspect window, single radiator. Door leading to rear courtyard.