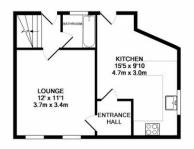

#### **Approximate Room Sizes**

**ENTRANCE HALL** Doors to kitchen living room.

**KITCHEN 15'5" x 6'3" (4.70m x 1.91m)** Fitted kitchen with electric cooker and hob. Side aspect window, single radiator. Door leading to rear courtyard.

## LOUNGE 11'11" x 11'0" (3.65m x 3.37m)

Generous lounge with single radiator and front aspect windows. Also benefitting from wood burner.

**BATHROOM** Featuring bath, shower, toilet and basin suite, with rear aspect window with towel rail.

Local Authority – Babergh District Council Council Tax Band – C Post Code – CO10 9RS

GROUND FLOOR

1ST FLOOR

Whilst every attempt has been made to ensure the accuracy of the floor plan contained here, measurements of doors, windows, rooms and any other items are approximate and no responsibility is taken for any error, emission, or mis-statement. This plan is for illustrative purposes only and should be used as such by any prospective purchaser. The services, systems and appliances shown have not been tested and no guarantee as to their operability or efficiency, can be given