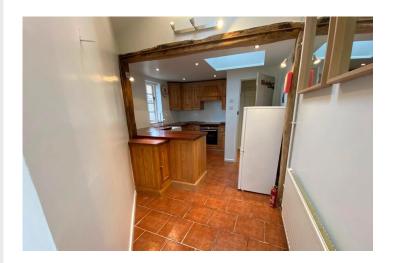

#### **Approximate Room Sizes**

**ENTRANCE HALL** Doors to kitchen living room.

**KITCHEN 15'5" x 6'3" (4.70m x 1.91m)** Fitted kitchen with electric cooker and hob. Side aspect window, single radiator. Door leading to rear courtyard.