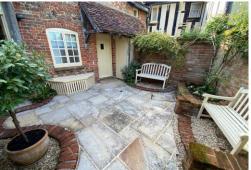

## BEDROOM TWO 9' 11" x 8' 2" (3.03m x

**2.49m)** With single radiator, and rear aspect window.

**OUTSIDE** Stunning courtyard laid to patio with established flower beds surrounding.

**AGENTS NOTE** No pets.