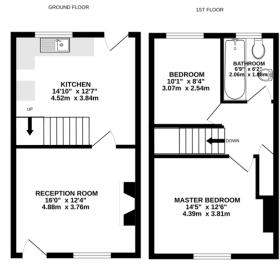

## £850pcm

- Available December
- Kitchen Diner
- Two Bedrooms
- Close to Local Amenities
- South Facing Garden
- Gas Central Heating

LIVING ROOM 13' 11" x 12' 7" (4.24m x 3.84m) Front door leading into living room. Fireplace with raised hearth incorporating gas coal effect fire. Sash window to front. Door leading to kitchen/diner.

KITCHEN/DINER 15' x 12' 10" (4.57m x 3.91m)
Range of matching wall and base level units with complementary work surface over to include stainless steel sink. Plumbing for washing machine and electric point for freestanding oven.
Window and back door to rear aspect. Stairs to first floor.

LANDING Doors to both bedrooms and bathroom. Loft access. Door to airing cupboard.

MASTER BEDROOM 14' 9" x 12' 08" (4.5m x 3.86m) Window to front aspect. Laminate flooring. Radiator.

BEDROOM TWO 8' 08" x 10' 3" (2.64m x 3.12m) Window to rear. Radiator.

BATHROOM Panelled bath with taps and a shower head attachment. Pedestal sink and WC. Window to rear aspect. Radiator.

OUTSIDE Rear garden laid to lawn with flower borders. Enclosed by part brick wall and wood panel fencing. Gate access to rear.

Local Authority – Babergh District Council Council Tax Band – B Post Code – CO10 9LD

Whilst every attempt has been made to ensure the accuracy of the floorplan contained here, measurement of doors, windows, more and any other larms are approximate and no responsibility is taken for any error, omission or mini-statement. This plan is for illustrative purposes only and strauls to used as such by any prospective purchaser. The services, systems and applicances shown have not been resided and no guarante as to their operations or efficiency can be give.