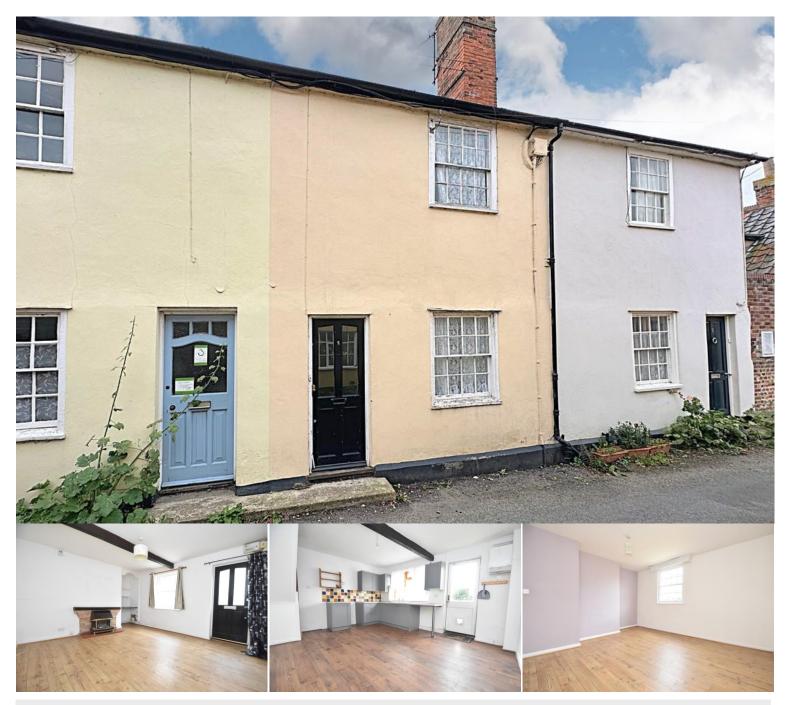

## Liston Lane | Long Melford | CO10 9LD

Available this December is this Grade II listed terraced cottage, located in the popular village of Long Melford. The property offers a blend of period charm and modern comfort and boasts a generous living space, kitchen/dining area, two spacious bedrooms, and a rear garden.

## £850pcm

- Available December
- Kitchen Diner
- Two Bedrooms
- Close to Local Amenities
- South Facing Garden
- Gas Central Heating

LIVING ROOM 13' 11" x 12' 7" (4.24m x 3.84m) Front door leading into living room. Fireplace with raised hearth incorporating gas coal effect fire. Sash window to front. Door leading to kitchen/diner.