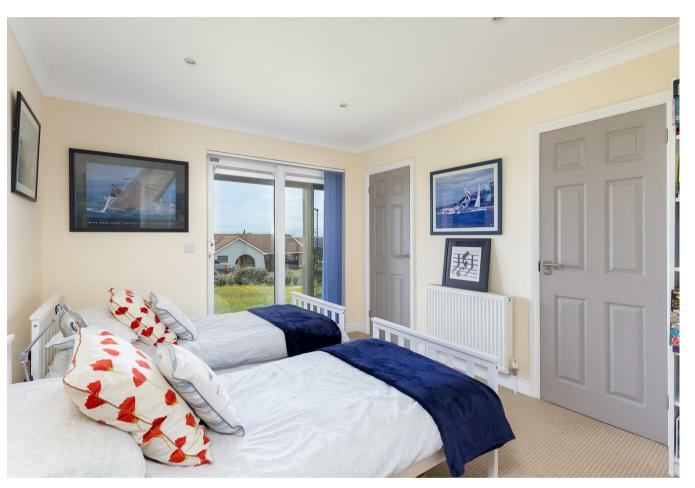

The utility room with its array of storage cupboards, that also house the Vaillant boiler, has a useful sink and space and plumbing for a washing machine also gives access to the rear garden. There is a versatile room, currently used as a study, which could also be used as a further bedroom, playroom or snug. The extremely large double bedroom, that has an ensuite shower room, has sea views and direct access to the outside stairway that reaches the balcony.

#### Lower Ground Floor

There are two large double bedrooms and another smaller double along with the family bathroom that contains not only a bath but a fully tiled shower cubicle. There is an airing cupboard within this lower hallway.

The bedrooms all contain built in cupboards/wardrobes with one of the double bedrooms having an ensuite shower room and sliding doors to the outside.