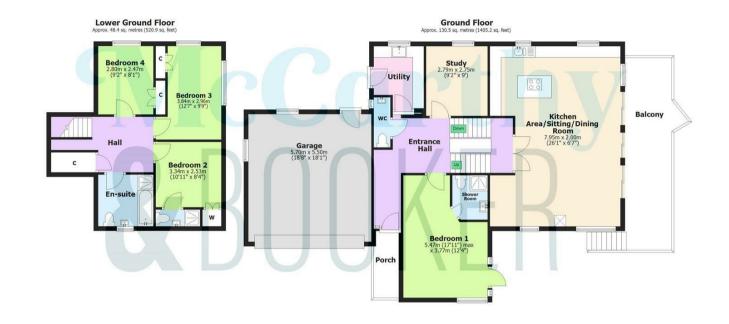

#### Ground Floor

The bespoke opaque entrance door opens into a wide open lobby, with large storage cupboards for outdoor clothing, which flows around to the upper and lower stairways and to the useful cloakroom, utility room, office and bedroom found on this level.

The utility room with its array of storage cupboards, that also house the Vaillant boiler, has a useful sink and space and plumbing for a washing machine also gives access to the rear garden. There is a versatile room, currently used as a study, which could also be used as a further bedroom, playroom or snug. The extremely large double bedroom, that has an ensuite shower room, has sea views and direct access to the outside stairway that reaches the balcony.

#### Lower Ground Floor

There are two large double bedrooms and another smaller double along with the family bathroom that contains not only a bath but a fully tiled shower cubicle. There is an airing cupboard within this lower hallway.

The bedrooms all contain built in cupboards/wardrobes with one of the double bedrooms having an ensuite shower room and sliding doors to the outside.

### First Floor:

At the very top of the stairway, with door access, is the extensive 2/3rds height attic. An easily accessible, practical and useful storage space.

A fabulous expansive open plan kitchen/dining and living room with three sets of double patio doors that open onto the decked balcony with its wood, steel and canvas side and has panoramic views.

The whole of the room has wooden flooring and within the living area is a gas log

The kitchen has multiple wall and base units with integral Neff microwave/oven, four zone induction hob with modern circular extration fan above, dishwasher and space for an American style fridge freezer. A navy stone worksurface flows around the units and across the large central island that completes this stylish kitchen. A wonderful room to entertain and socialise or to relax watching sunsets.

Total area: approx. 178.9 sq. metres (1926.1 sq. feet)

SKETCH FOR ILLUSTRATIVE PURPOSES O'NLY. All measurements, walls, doors, windows, suites, fittings and appliances, sizes and locations are approximate only. They cannot be considered as being a representation by the seller or agent. Some appliances, suite or furniture icons may not reflect the actual design present. Plan produced by Silver Arch Property Solutions Limited www.silverarchps.co.uk.