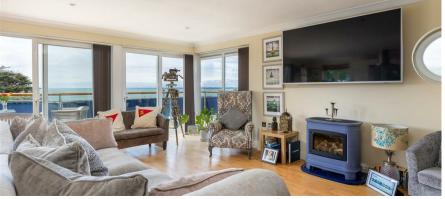

### First Floor:

At the very top of the stairway, with door access, is the extensive 2/3rds height attic. An easily accessible, practical and useful storage space.

A fabulous expansive open plan kitchen/dining and living room with three sets of double patio doors that open onto the decked balcony with its wood, steel and canvas side and has panoramic views.

The whole of the room has wooden flooring and within the living area is a gas log

The kitchen has multiple wall and base units with integral Neff microwave/oven, four zone induction hob with modern circular extration fan above, dishwasher and space for an American style fridge freezer. A navy stone worksurface flows around the units and across the large central island that completes this stylish kitchen. A wonderful room to entertain and socialise or to relax watching sunsets.