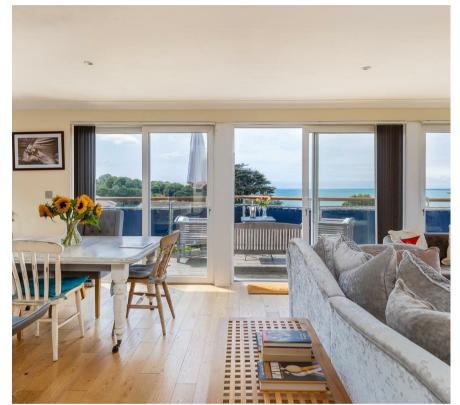

#### Interior

Extremely well presented, set over three levels, this contemporary home is airy and spacious. Unfettered vistas from the balcony, make this quite a unique property.

### First Floor:

At the very top of the stairway, with door access, is the extensive 2/3rds height attic. An easily accessible, practical and useful storage space.

A fabulous expansive open plan kitchen/dining and living room with three sets of double patio doors that open onto the decked balcony with its wood, steel and canvas side and has panoramic views.

The whole of the room has wooden flooring and within the living area is a gas log

The kitchen has multiple wall and base units with integral Neff microwave/oven, four zone induction hob with modern circular extration fan above, dishwasher and space for an American style fridge freezer. A navy stone worksurface flows around the units and across the large central island that completes this stylish kitchen. A wonderful room to entertain and socialise or to relax watching sunsets.