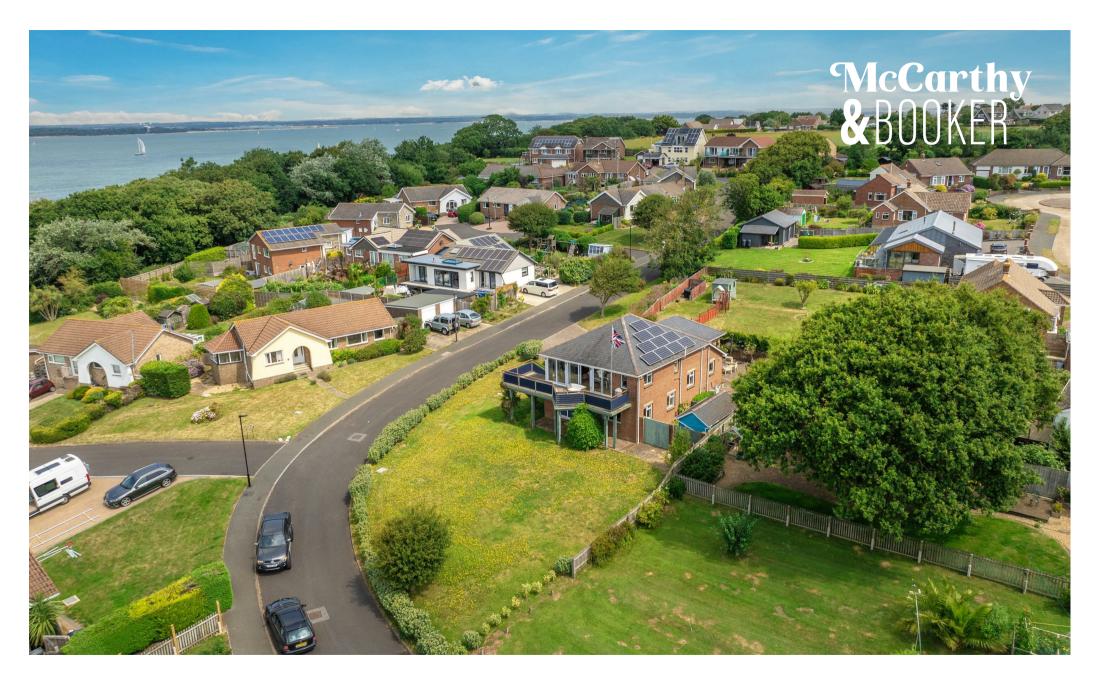

Western Approach, Gurnard Heights, Gurnard, Isle of Wight, PO31

# McCarthy &BOOKER

An impressive modern 4/5 bedroom detached home in a very desirable area. A wide decked balcony gives fantastic views out to sea, a great way to relax and watch the famous Curnard sunsets.

#### Impressive modern four/five bedroom home

Located in a stunning location offering outstanding sea views! This detached house, built in 2000, is a true gem waiting to be discovered. Enjoy panoramic views of the sea right from the comfort of your own home from the deep balcony across its frontage. Three bath/shower rooms, two ensuite and a flexible fifth bedroom is currently used as an office, the expansive kitchen/dining/living room covers the whole of the upper floor.

Ample parking space with room for up to 5 vehicles, as well as a double garage, and a secluded rear garden, whether you're a family looking for a peaceful holiday retreat in a serene environment or as a permanent home, this property has something for everyone.

#### Exterio

The front garden wraps around the front and side of the property, an expanse of lawn with low hedge boundaries and mature shrubs within.

A block paved driveway, with parking space for 5 vehicles, leads to the double garage that is large enough to store not only vehicles, but also has a work bench and has plenty of space for bikes, storage and watersports paraphernalia.

A private and secure rear garden with a paved patio and raised decking where a five person hot tub is situated. All surrounded by trees and shrubs making a leafy secluded relaxation area accessed not only from the garage, but from the utility area as well as through double gates that lead to the front garden. There is also a garden room which is currently utilised as a gym.