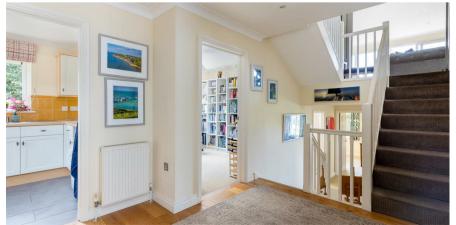

#### Ground Floor

The bespoke opaque entrance door opens into a wide open lobby, with large storage cupboards for outdoor clothing, which flows around to the upper and lower stairways and to the useful cloakroom, utility room, office and bedroom found on this level.