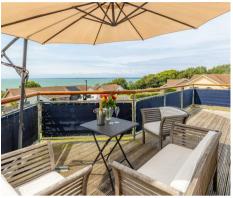

### First Floor:

At the very top of the stairway, with door access, is the extensive 2/3rds height attic. An easily accessible, practical and useful storage space.

A fabulous expansive open plan kitchen/dining and living room with three sets of double patio doors that open onto the decked balcony with its wood, steel and canvas side and has panoramic views.

A private and secure rear garden with a paved patio and raised decking where a five person hot tub is situated. All surrounded by trees and shrubs making a leafy secluded relaxation area accessed not only from the garage, but from the utility area as well as through double gates that lead to the front garden. There is also a garden room which is currently utilised as a gym.