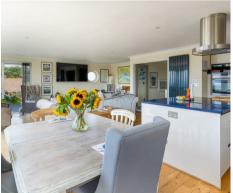

### First Floor:

At the very top of the stairway, with door access, is the extensive 2/3rds height attic. An easily accessible, practical and useful storage space.

A fabulous expansive open plan kitchen/dining and living room with three sets of double patio doors that open onto the decked balcony with its wood, steel and canvas side and has panoramic views.

The whole of the room has wooden flooring and within the living area is a gas log

The kitchen has multiple wall and base units with integral Neff microwave/oven, four zone induction hob with modern circular extration fan above, dishwasher and space for an American style fridge freezer. A navy stone worksurface flows around the units and across the large central island that completes this stylish kitchen. A wonderful room to entertain and socialise or to relax watching sunsets.