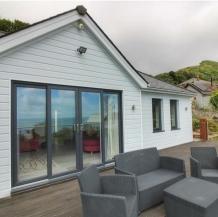

## Living Room

14'06 x 13'08

A lovely bright and airy space with full length double glazed sliding patio doors opening up onto a large decked terrace with wonderful sea views. Two double glazed windows over looking terrace and beyond, two radiators and laminate flooring.

#### Outside

There is ample car parking to the side of the bungalow to the rear is a superb decked terrace with a perfect vantage point to enjoy the fantastic sea views. There is access from the side of the property to an enclosed lawned garden.