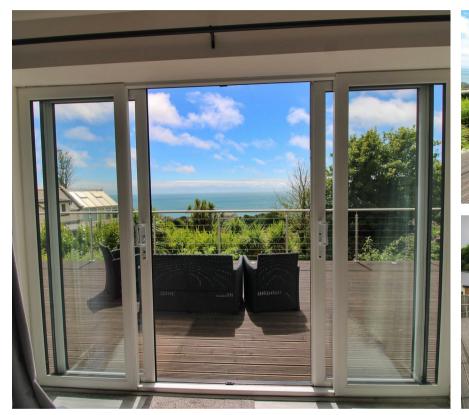

## Living Room

14'06 x 13'08

A lovely bright and airy space with full length double glazed sliding patio doors opening up onto a large decked terrace with wonderful sea views. Two double glazed windows over looking terrace and beyond, two radiators and laminate flooring.

#### Outside

There is ample car parking to the side of the bungalow to the rear is a superb decked terrace with a perfect vantage point to enjoy the fantastic sea views. There is access from the side of the property to an enclosed lawned garden.