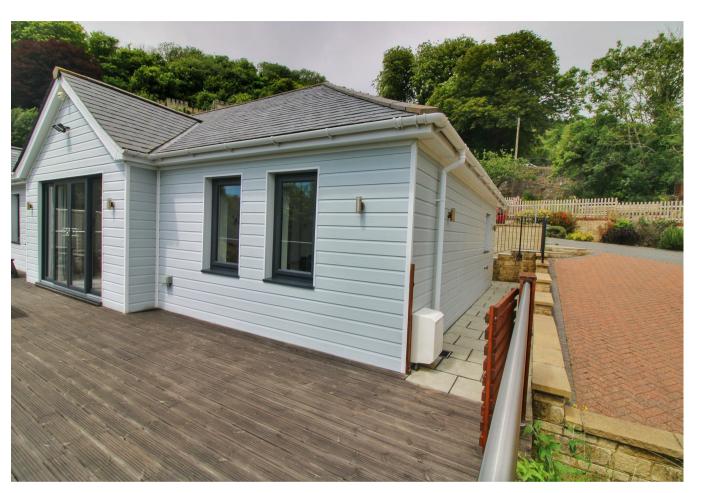

### The Bungalow

A superb modern detached three bedroom bungalow situated in an elevated position enjoying a southerly aspect with great sea views. The property is light and airy and comprises a lounge which opens up on to a large terrace, kitchen / diner, wet room and parking. the bungalow has been recently totally re-furbished to a high standard from top to bottom. Set in an attractive cul-de-sac with downland views it truly would be a lovely place to live, elevated above the town but very close to the main bus route.

#### Outside

There is ample car parking to the side of the bungalow to the rear is a superb decked terrace with a perfect vantage point to enjoy the fantastic sea views. There is access from the side of the property to an enclosed lawned garden.