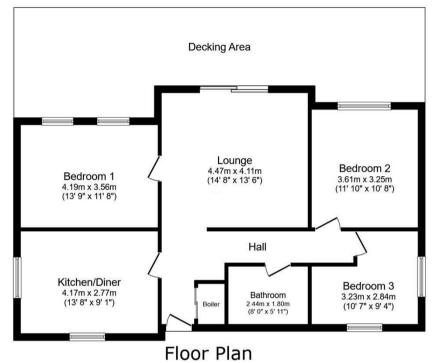

Floor area 80.8 m<sup>2</sup> (870 sq.ft.)

TOTAL: 80.8 m<sup>2</sup> (870 sq.ft.)

This floor plan is for illustrative purposes only. It is not drawn to scale. Any measurements, floor areas (including any total floor area), openings and orientations are approximate. No details are guaranteed, they cannot be relied upon for any purpose and do not form any part of any agreement. No liability is taken for any error, omission or misstatement. A party must rely upon its own inspection(s). Powered by www.Propertybox.io