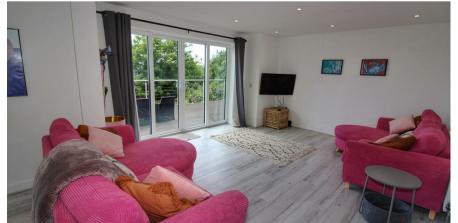

## Living Room

14'06 x 13'08

A lovely bright and airy space with full length double glazed sliding patio doors opening up onto a large decked terrace with wonderful sea views. Two double glazed windows over looking terrace and beyond, two radiators and laminate flooring.