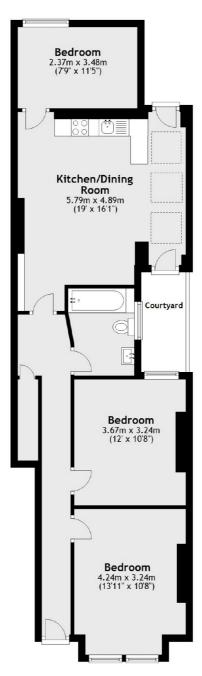

## MANDALAY ROAD, SW4

£3,300 PCM

- Maisonette
- Private garden
- Good decorative order
- Additional study
- Abbeville Village
- Energy rating: C

\_

Main area: Approx. 75.7 sq. metres (814.7 sq. feet) Plus courtyard, approx. 4.4 sq. metres (46.9 sq. feet)