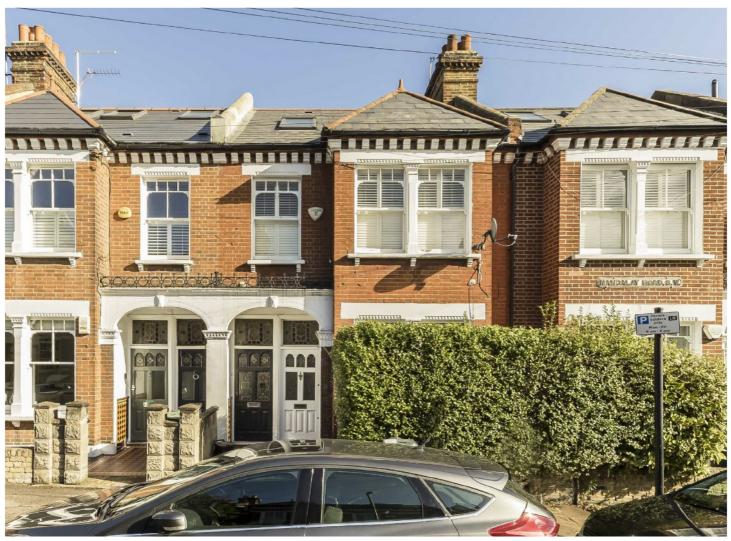

## MANDALAY ROAD, SW4

£3,300 PCM

- Maisonette
- Private garden
- Good decorative order
- Additional study
- Abbeville Village
- Energy rating: C

\_

Main area: Approx. 75.7 sq. metres (814.7 sq. feet) Plus courtyard, approx. 4.4 sq. metres (46.9 sq. feet)