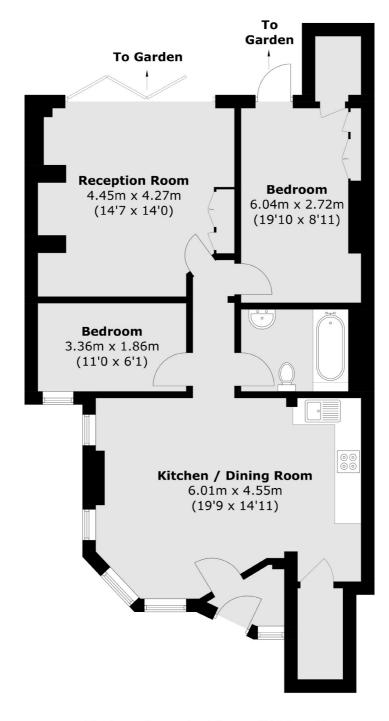

tial storage & built in wardrobes
- South facing garden
- Energy rating: C











## ABOUT THE HOME

A charming two bedroom garden flat on a popular road in Clapham North. The property has been maintained to a very high standard and benefits from a landscaped south facing garden.

Bromfelde Road is a beautiful and quiet tree lined road conveniently located within close proximity to Clapham High Street. Residents take full advantage of the array of independent shops, bars and restaurants on your door step in addition to the ever popular Clapham Old Town which overlooks Clapham Common. Commuters have access to a range of transport links, including Clapham High Street (Overground), Clapham North (Northern), Stockwell (Victoria) and a number of regular bus routes into the City.













Total area (approx.): 79.9 sq. m (860.0 sq. ft)

## **JACKSONS CLAPHAM**

73 Abbeville Road, London, SW4 9JN

Sales: 020 8487 3177 Lettings: 020 8487 3178

Energy Rating: We aim to make our particulars both accurate and reliable. However they are not guaranteed; nor do they form part of an offer or contract. If you require clarification on any points then please contact us, especially if you're traveling some distance to view. Please note that appliances and heating systems have not been tested and therefore no warranties can be given as to their good working order.