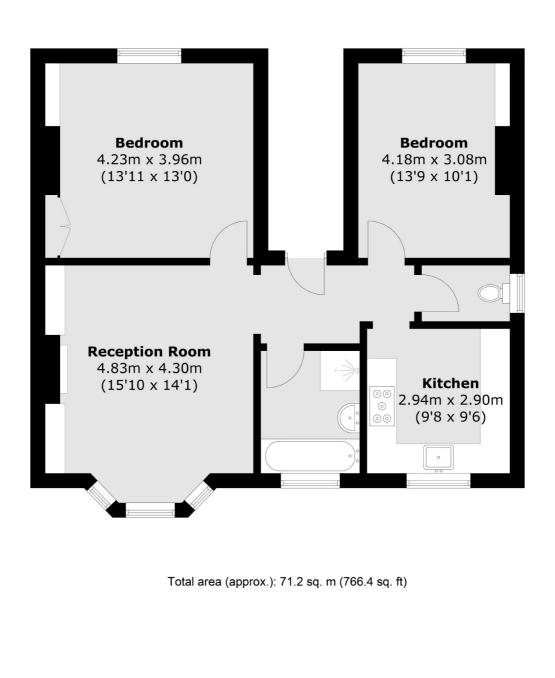

## ROSEBERY ROAD, SW2

£575,000

- Period Conversion
- Two Double Bedrooms
- First Floor

- Share of Freehold
- Excellent Condition
- Separate Kitchen

## ABOUT THE HOME

A large, two double bedroom Victorian conversion situated on a quiet residential road between Brixton Hill and Clapham. This property is in excellent condition with a modern finish.

The property is located within close proximity to the popular Abbeville Village offering an array of boutique shops. Clapham High Street and Brixton Village are also close by offering many shops and restaurants as well as transport links into the City. Exceptional transport links with bus stops at the end of the road.