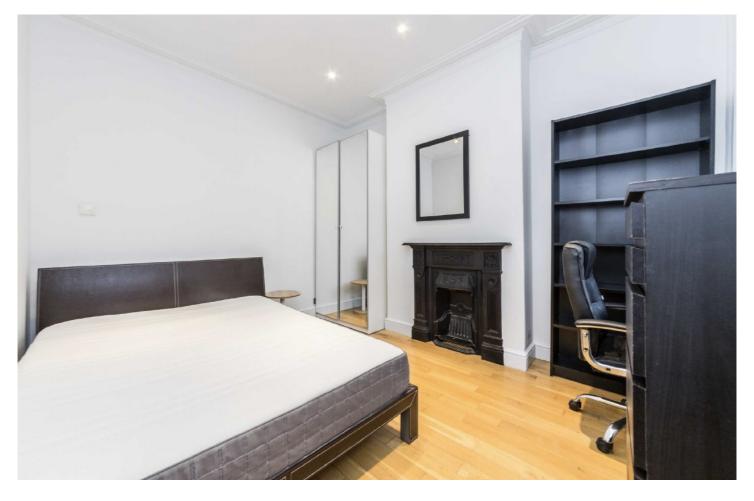

## First Floor Balcony # Kitchen/Dining Room 5.61m x 3.31m (18'5" x 10'10") **Bedroom** 3.65m x 3.09m (12' x 10'2") Bedroom Bedroom 3.67m (12') max x 2.46m (8'1") 4.56m x 3.46m (15' x 11'4")

Total area: approx. 61.1 sq. metres (657.3 sq. feet)