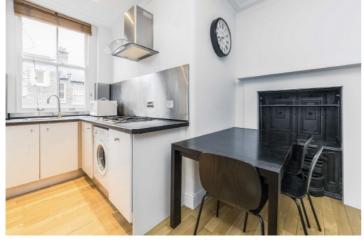

## First Floor Balcony # Kitchen/Dining Room 5.61m x 3.31m (18'5" x 10'10") **Bedroom** 3.65m x 3.09m (12' x 10'2") Bedroom Bedroom 3.67m (12') max x 2.46m (8'1") 4.56m x 3.46m (15' x 11'4")

Total area: approx. 61.1 sq. metres (657.3 sq. feet)