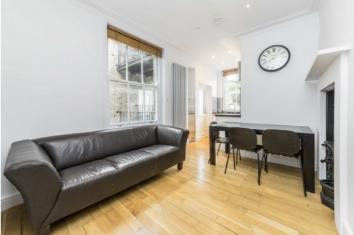

## First Floor Balcony # Kitchen/Dining Room 5.61m x 3.31m (18'5" x 10'10") **Bedroom** 3.65m x 3.09m (12' x 10'2") Bedroom Bedroom 3.67m (12') max x 2.46m (8'1") 4.56m x 3.46m (15' x 11'4")

Total area: approx. 61.1 sq. metres (657.3 sq. feet)