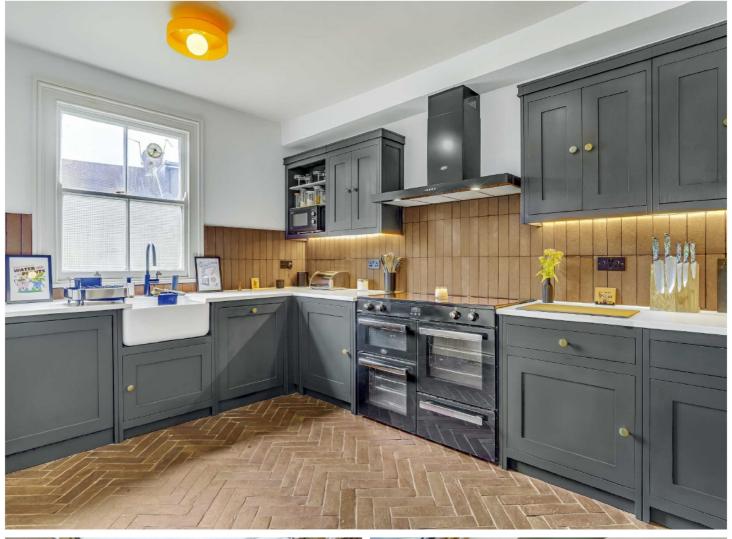

## CLAPHAM PARK TERRACE, SW2

£875,000

- Split level maisonette
- Three bedrooms
- Two bathrooms

- Modern kitchen
- Share Of Freehold
- Breakfast/Coffee Bar

## ABOUT THE HOME

A stunning three bedroom split level Victorian maisonette which has been refurbished to a meticulous standard. Sold with a private rear garden, a share of the freehold and an impressive double living space. Internally the property amasses an impressive 1194sqft.