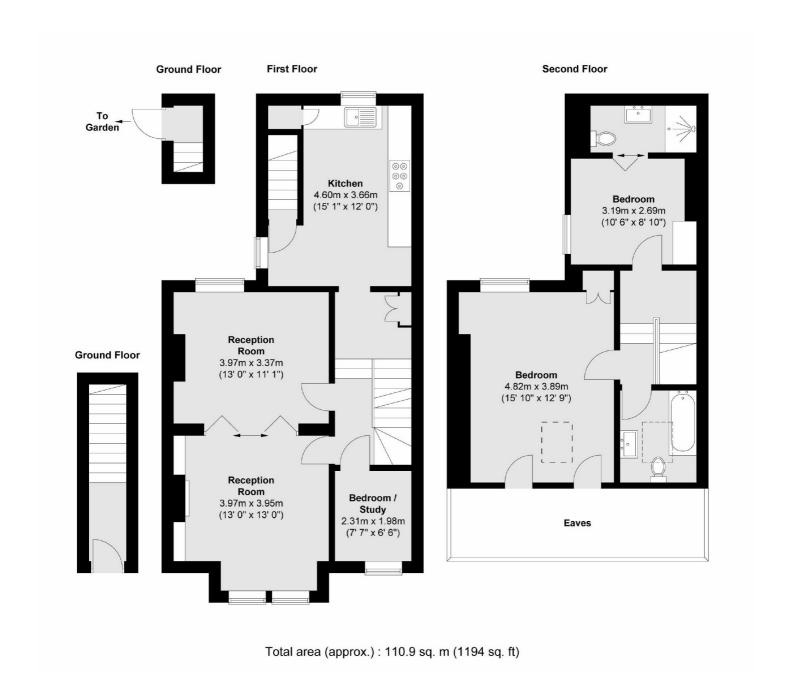

## ABOUT THE HOME

A stunning three bedroom split level Victorian maisonette which has been refurbished to a meticulous standard. Sold with a private rear garden, a share of the freehold and an impressive double living space. Internally the property amasses an impressive 1194sqft.