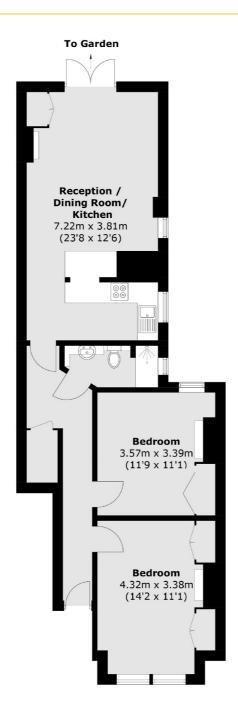

Hambalt Road is a quiet residential road located in Abbeville Village, and is just a short distance from Clapham South and Common tube station.

Total area (approx.): 69.7 sq. m (750.2 sq. ft)