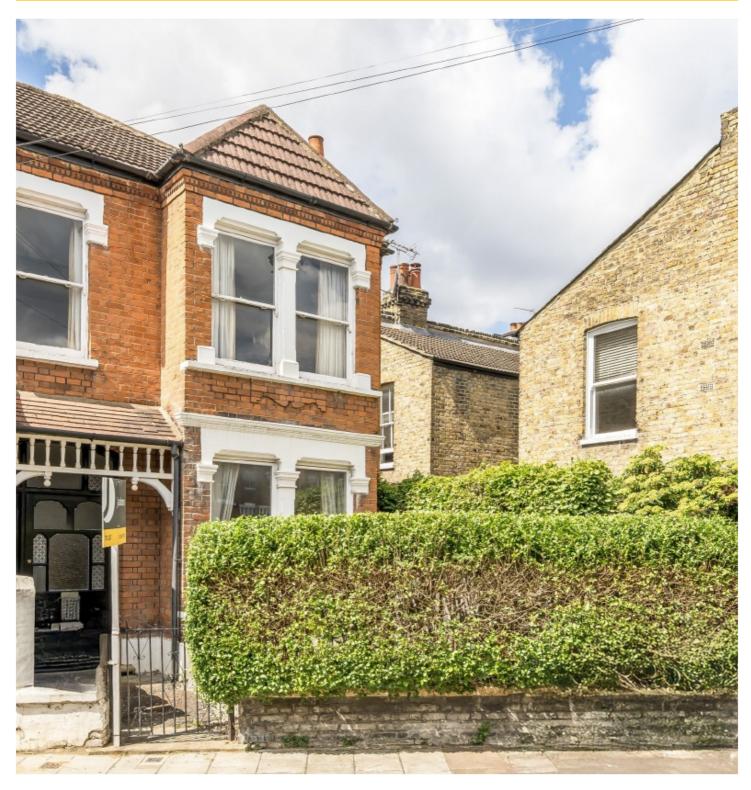

## HAMBALT ROAD, SW4

£2,900 PCM

- Victorian conversion
- Recently decorated
- Two double bedrooms
- Private garden
- Abbeville Village
- Energy rating: C

## ABOUT THE HOME

A delightful ground floor flat, moments away from Abbeville Road and Clapham Common. The property comprises of two large double bedrooms, a bright open plan reception room, modern bathroom and a private garden.

Hambalt Road is a quiet residential road located in Abbeville Village, and is just a short distance from Clapham South and Common tube station.

Total area (approx.): 69.7 sq. m (750.2 sq. ft)