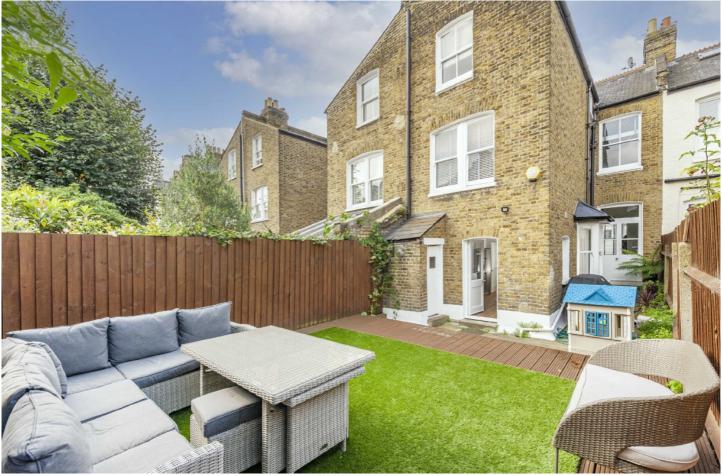

## SHANDON ROAD, SW4

£5,250 PCM

- House
- Four double bedrooms
- Kitchen breakfast room
- Two bathrooms
- Private garden
- Energy rating: E

## ABOUT THE HOME

A beautiful three storey, four bedroom Victorian house, located in a Abbeville Village. Spanning over 1700sqft, the property offers excellent living space and has been decorated neutrally throughout to a high standard. It is suitable for sharers or a family.