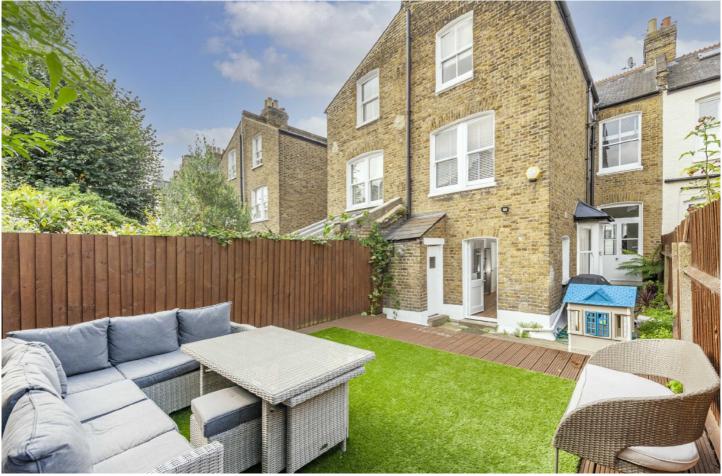

## SHANDON ROAD, SW4

£5,500 PCM

- House
- Four double bedrooms
- Kitchen breakfast room
- Two bathrooms
- Private garden
- Energy rating: E

## ABOUT THE HOME

A beautiful three storey, four bedroom Victorian house, located in a Abbeville Village. Spanning over 1700sqft, the property offers excellent living space and has been decorated neutrally throughout to a high standard. It is suitable for sharers or a family.