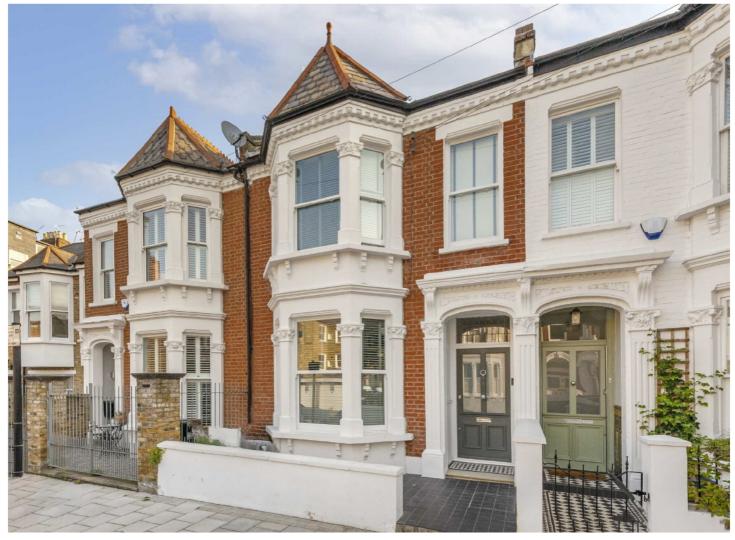

## SHANDON ROAD, SW4

£5,500 PCM

- House
- Four double bedrooms
- Kitchen breakfast room
- Two bathrooms
- Private garden
- Energy rating: E

## ABOUT THE HOME

A beautiful three storey, four bedroom Victorian house, located in a Abbeville Village. Spanning over 1700sqft, the property offers excellent living space and has been decorated neutrally throughout to a high standard. It is suitable for sharers or a family.

Shandon Road is quiet residential road in the heart of Abbeville Village. Clapham South underground station as well as Clapham Common are also close by.

Total area (approx.): 163.3 sq. m (1,757.8 sq. ft)