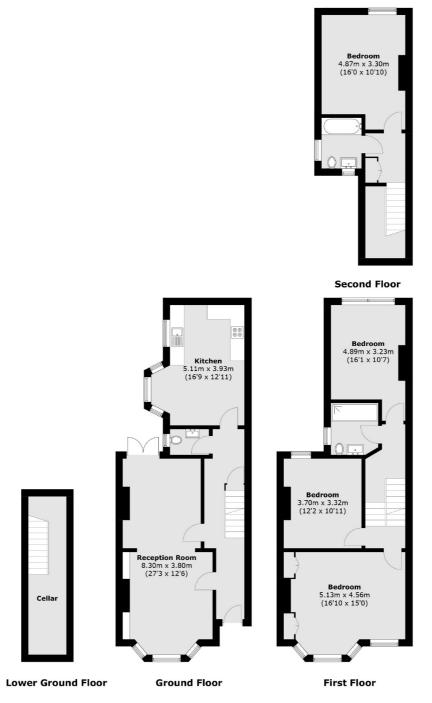

Shandon Road is quiet residential road in the heart of Abbeville Village. Clapham South underground station as well as Clapham Common are also close by.

Total area (approx.): 163.3 sq. m (1,757.8 sq. ft)