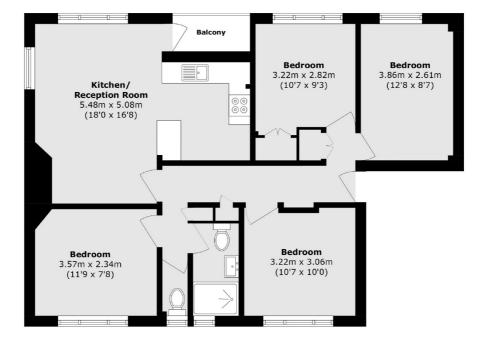

## TULSE HILL, SW2

- Four bedrooms
- Ground floor
- Balcony

- Communal garden
- Chain free
- Energy rating: D

Tradeal careea ((approx.)): 322.38 scg. nm ((3991.22 scq. ft)) Biolocomy careea ((approx.)): 22.44 scg. nm ((295.38 scq. ft))