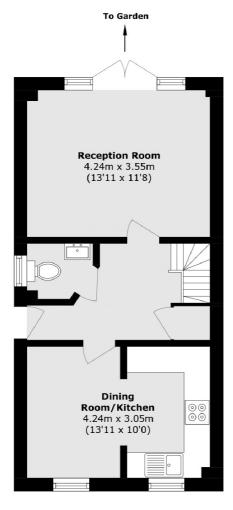

**Ground Floor** 

**First Floor** 

Total area (approx.): 76.2 sq. m (820.2 sq. ft)