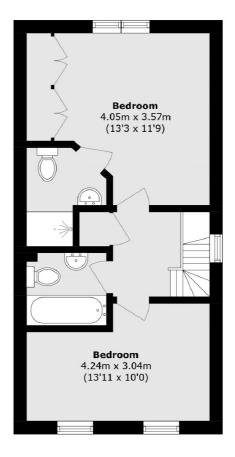

**Ground Floor** 

**First Floor** 

Total area (approx.): 76.2 sq. m (820.2 sq. ft)