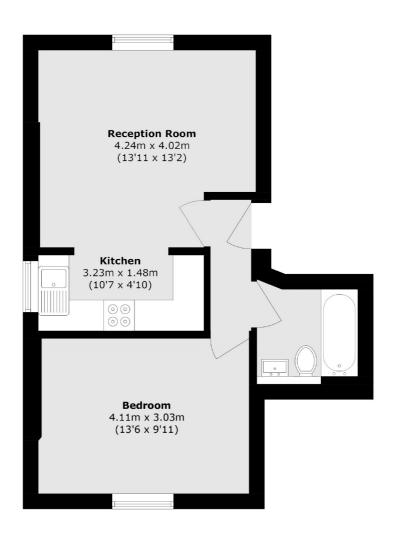

## UPPER TULSE HILL, SW2

£415,000

- Period conversion
- One bedroom
- Off-street parking
- Garden
- Excellent condition
- Energy rating: D









## ABOUT THE HOME

An immaculately presented and fully refurbished onebedroom period conversion, situated on a quiet residential road. This property benefits from off-street parking and access to a large garden.

Upper Tulse Hill is a long residential road, connecting to nearby routes with excellent transport links, such as Brixton Hill, where several bus services provide direct access to Brixton, Clapham Common and Streatham, each offering a wide array of amenities. The road also extends towards the historic green space of Brockwell Park and the vibrant area of Herne Hill, both reachable within a mile's walk.













Total area (approx.): 40.1 sq. m (431.6 sq. ft)

## **JACKSONS CLAPHAM**

73 Abbeville Road, London, SW4 9JN

Sales: 020 8487 3177 Lettings: 020 8487 3178

Energy Rating: D We aim to make our particulars both accurate and reliable. However they are not guaranteed; nor do they form part of an offer or contract. If you require clarification on any points then please contact us, especially if you're traveling some distance to view. Please note that appliances and heating systems have not been tested and therefore no warranties can be given as to their good working order.