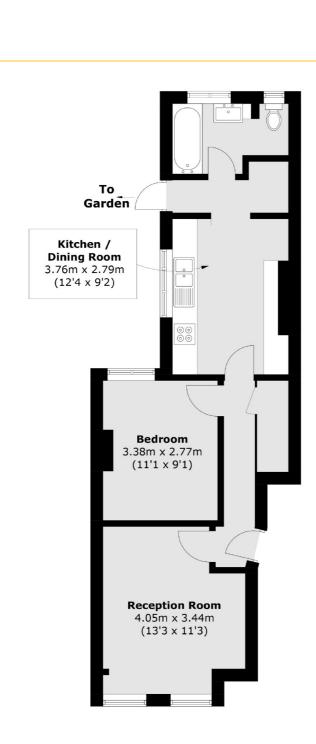

## MAULEVERER ROAD, SW2

- One double bedroom
- Ground floor
- Private garden

- Good condition
- Extension potential (STPP)
- Energy rating: C

LOCAL PROPERTY EXPERTS

Total area (approx.): 47.3 sq. m (509.1 sq. ft)