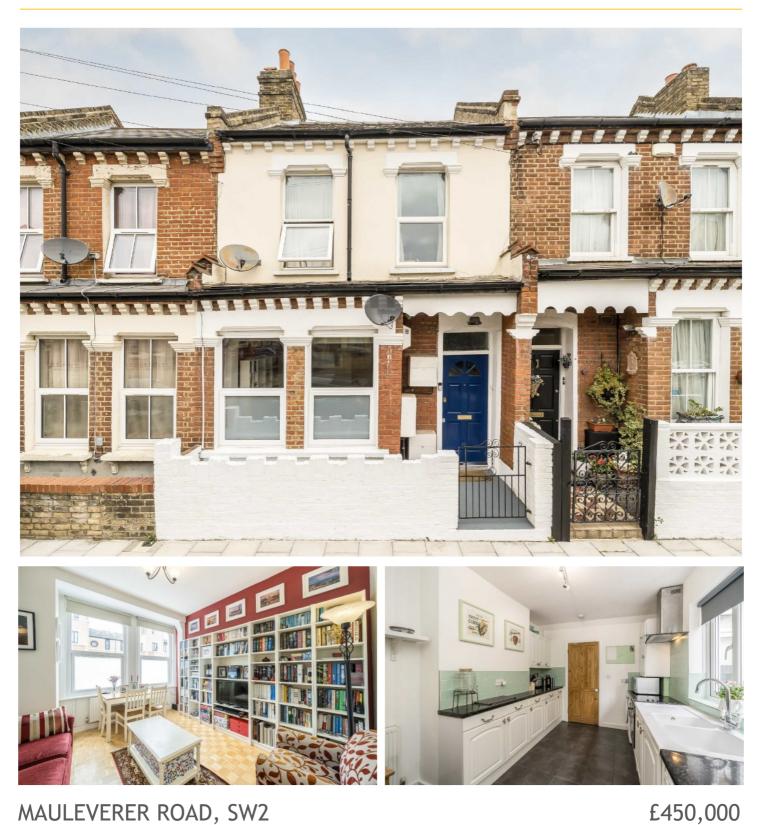

## MAULEVERER ROAD, SW2

- One double bedroom
- Ground floor
- Private garden

- Good condition
- Extension potential (STPP)
- Energy rating: C

LOCAL PROPERTY EXPERTS

Total area (approx.): 47.3 sq. m (509.1 sq. ft)