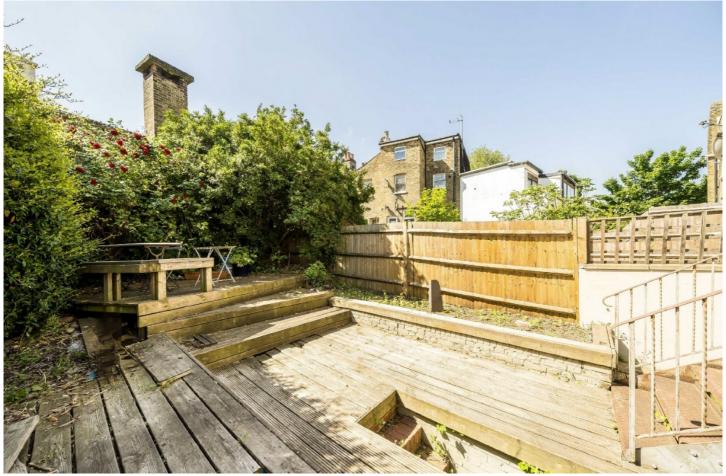

## FERNDALE ROAD, SW4

£900,000

- Georgian home
- Four bedrooms
- Two bathrooms

- Open plan kitchen
- South facing garden
- EPC Rating: D

## ABOUT THE HOME

A superb three/four bedroom Georgian home set over three floors, located on a popular road on the boarders of Clapham and Brixton.

The property is situated on Ferndale Road, a quiet residential street well placed for the amenities of both Clapham and vibrant Brixton. Local transport links include Clapham North and Brixton Underground Stations (Northern and Victoria Lines) Brixton station being within half a mile