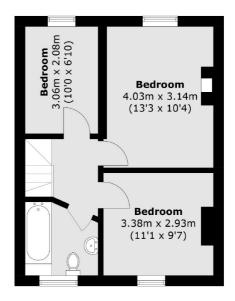

## FERNDALE ROAD, SW4

£900,000

- Georgian home
- Four bedrooms
- Two bathrooms

- Open plan kitchen
- South facing garden
- EPC Rating: D











## ABOUT THE HOME

A superb three/four bedroom Georgian home set over three floors, located on a popular road on the boarders of Clapham and Brixton.

The property is situated on Ferndale Road, a quiet residential street well placed for the amenities of both Clapham and vibrant Brixton. Local transport links include Clapham North and Brixton Underground Stations (Northern and Victoria Lines) Brixton station being within half a mile













## **First Floor**



Total area (approx.): 106.4 sq. m (1,145.3 sq. ft)

## **JACKSONS CLAPHAM**

73 Abbeville Road, London, SW4 9JN

Sales: 020 8487 3177 Lettings: 020 8487 3178

Energy Rating: D We aim to make our particulars both accurate and reliable. However they are not guaranteed; nor do they form part of an offer or contract. If you require clarification on any points then please contact us, especially if you're traveling some distance to view. Please note that appliances and heating systems have not been tested and therefore no warranties can be given as to their good working order.