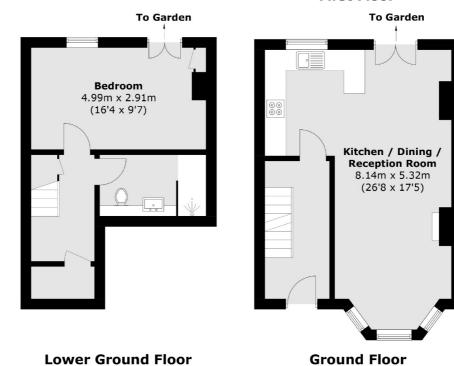

## FERNDALE ROAD, SW4

£900,000

- Georgian home
- Four bedrooms
- Two bathrooms

- Open plan kitchen
- South facing garden
- EPC Rating: D

## ABOUT THE HOME

A superb three/four bedroom Georgian home set over three floors, located on a popular road on the boarders of Clapham and Brixton.

The property is situated on Ferndale Road, a quiet residential street well placed for the amenities of both Clapham and vibrant Brixton. Local transport links include Clapham North and Brixton Underground Stations (Northern and Victoria Lines) Brixton station being within half a mile