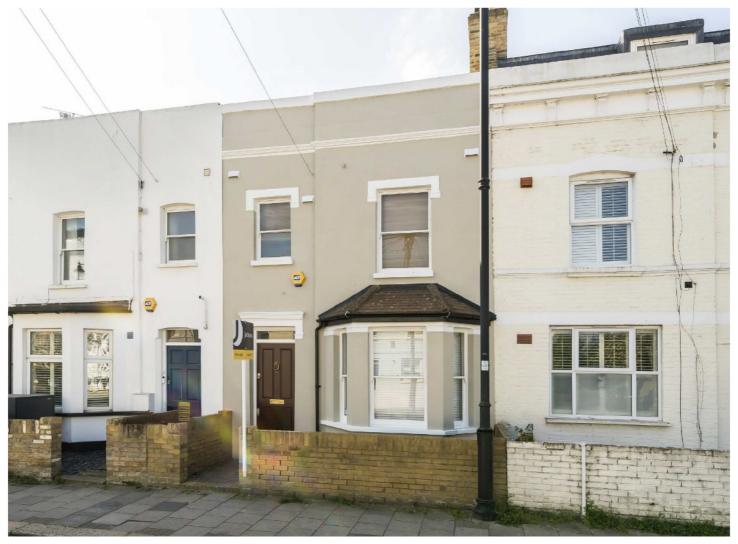

## FERNDALE ROAD, SW4

£900,000

- Georgian home
- Four bedrooms
- Two bathrooms

- Open plan kitchen
- South facing garden
- EPC Rating: D

## ABOUT THE HOME

A superb three/four bedroom Georgian home set over three floors, located on a popular road on the boarders of Clapham and Brixton.

The property is situated on Ferndale Road, a quiet residential street well placed for the amenities of both Clapham and vibrant Brixton. Local transport links include Clapham North and Brixton Underground Stations (Northern and Victoria Lines) Brixton station being within half a mile