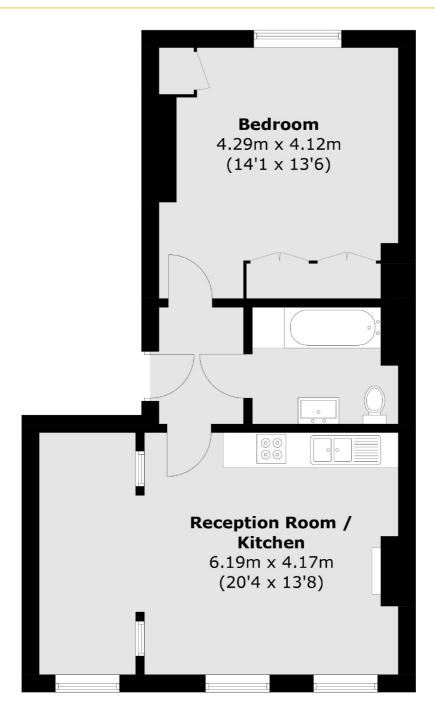

## BRIXTON HILL, SW2

£2,100 PCM

- Victorian conversion
- First floor
- Open plan

- Unfurnished
- Close to Brixton
- Energy rating: C









## ABOUT THE HOME

A spacious and extremely well presented one bedroom conversion flat. The property would be ideal for a couple or single occupant.

Brixton Hill is located within close proximity to Brixton underground station and the town centre.













Total area (approx.): 52.7 sq. m (567.3 sq. ft)

## **JACKSONS CLAPHAM**

73 Abbeville Road, London, SW4 9JN

Sales: 020 8487 3177 Lettings: 020 8487 3178

Energy Rating: We aim to make our particulars both accurate and reliable. However they are not guaranteed; nor do they form part of an offer or contract. If you require clarification on any points then please contact us, especially if you're traveling some distance to view. Please note that appliances and heating systems have not been tested and therefore no warranties can be given as to their good working order.