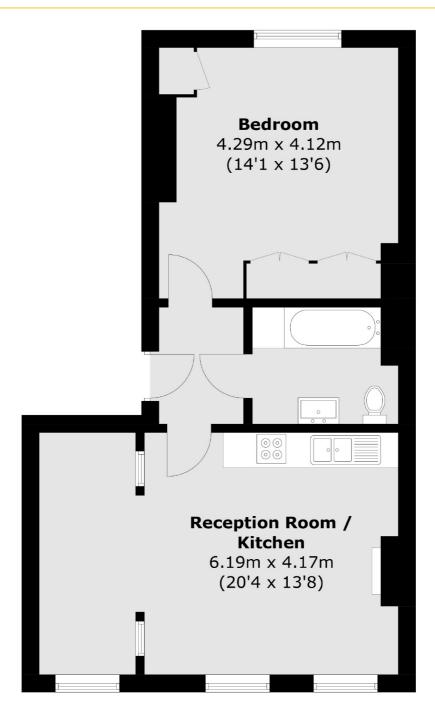

## BRIXTON HILL, SW2

£2,200 PCM

- Victorian conversion
- First floor
- Open plan

- Unfurnished
- Close to Brixton
- Energy rating: C









## ABOUT THE HOME

A spacious and extremely well presented one bedroom conversion flat. The property would be ideal for a couple or single occupant.

Brixton Hill is located within close proximity to Brixton underground station and the town centre.













Total area (approx.): 52.7 sq. m (567.3 sq. ft)

## **JACKSONS CLAPHAM**

73 Abbeville Road, London, SW4 9JN

Sales: 020 8487 3177 Lettings: 020 8487 3178

Energy Rating: We aim to make our particulars both accurate and reliable. However they are not guaranteed; nor do they form part of an offer or contract. If you require clarification on any points then please contact us, especially if you're traveling some distance to view. Please note that appliances and heating systems have not been tested and therefore no warranties can be given as to their good working order.