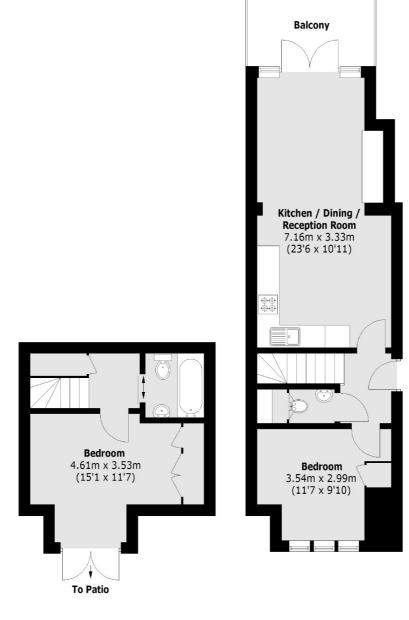

### **Ground Floor**

Total area (approx.):62.3 sq. m (670.6 Sq. ft) (Including Basement) Balcony:6.4 sq. m (68.9 Sq. ft)