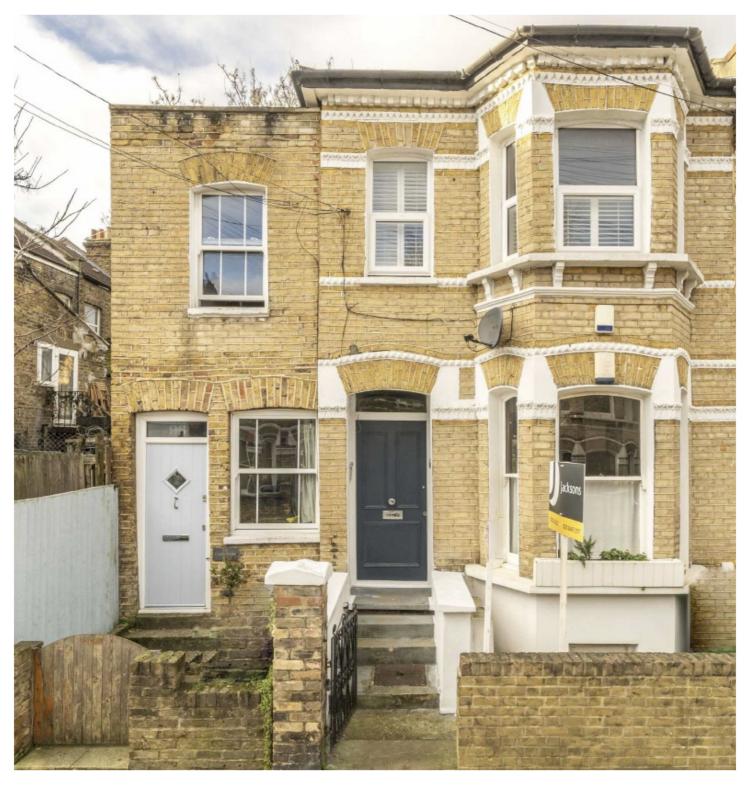

## BALLATER ROAD, SW2

£495,000

- Victorian conversion
- Ground Floor
- Basement

- Private garden
- Extension potential (STPP)
- Energy rating: D

## ABOUT THE HOME

A superb one bedroom Victorian ground floor garden flat situated between Clapham and Brixton. The property is presented in good order throughout and also benefits from a private West facing garden and potential to extend subject to planning permission.

Ballater Road is located between Clapham and Brixton offering access to a wealth of amenities including the shops, bars and restaurants of Abbeville Village, Clapham Old Town and Brixton Market. Commuters have the choice between Clapham North (Northern), Brixton (Victoria), Clapham High Street (Overground) and a number of bus routes into the City.