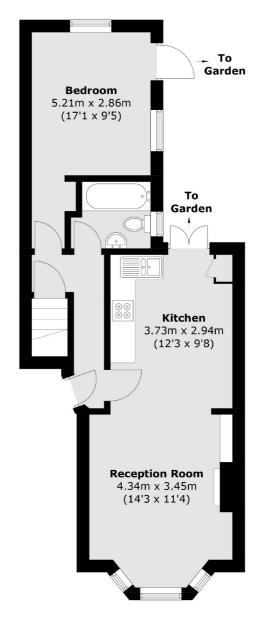

## **Basement**

**Ground Floor** 

Total area (approx.): 75.5 sq. m (812.6 sq. ft) (Including Basement)