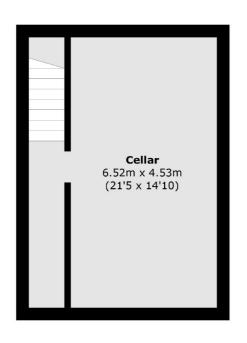

## **Basement**

**Ground Floor** 

Total area (approx.): 75.5 sq. m (812.6 sq. ft) (Including Basement)