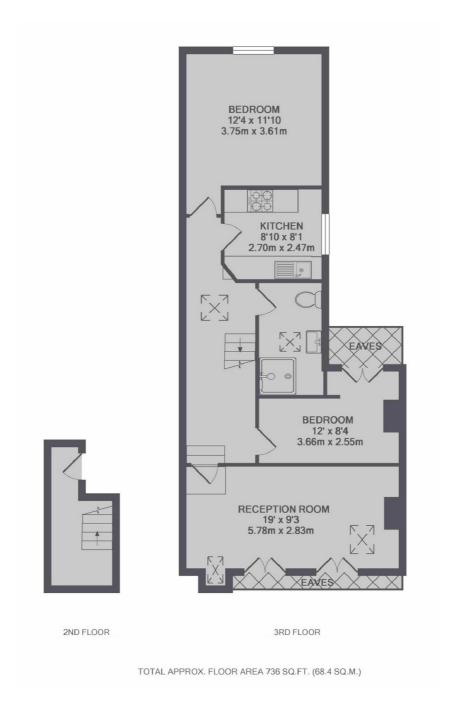

## CAVENDISH ROAD, SW12

£2,250 PCM

- Top floor flat
- Separate kitchen
- Modern bathroom
- Built-in storage
- Close to Clapham South
- Energy rating: D