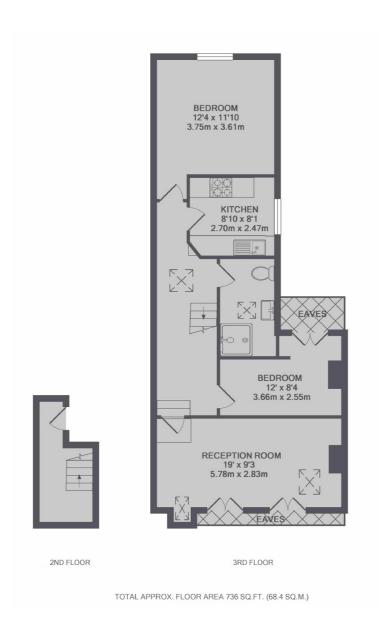

## Cavendish Road, SW12

£1,600 PCM

A refurbished top floor flat comprising of two bedrooms (one double and single), modern kitchen, separate reception and modern bathroom. This property is ideal for singles or couples.

- Two Bedrooms
- Top Floor

- Modern Kitchen
- Modern Bathroom

For further information on the costs associated with renting a property, please pop into our office or visit our website.

Cavendish Road is conveniently located offering access to Clapham South tube and busses servicing Clapham Junction. Clapham Common is located at the end of the road.