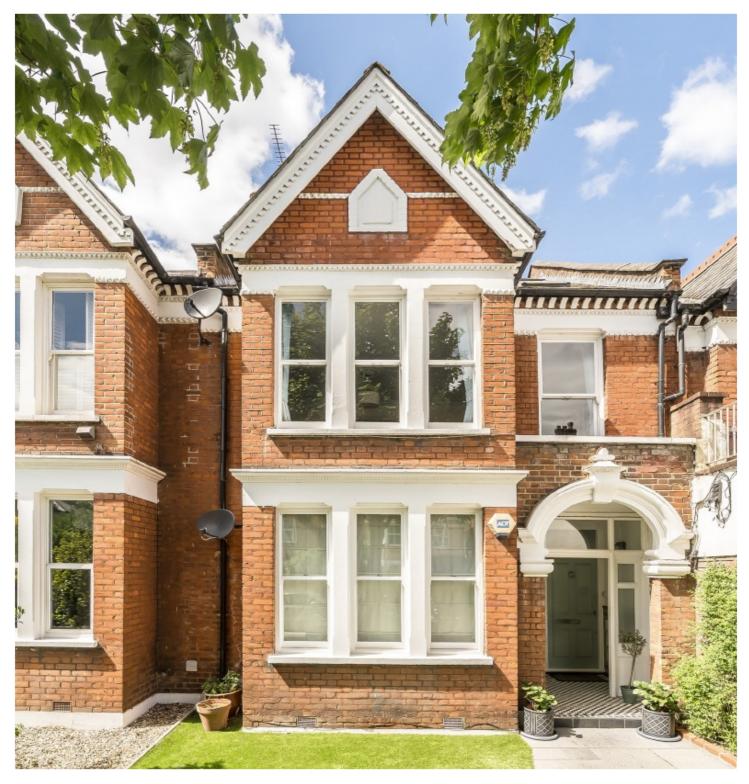

## ABBEVILLE ROAD, SW4

£3,750 PCM

- Victorian conversion
- Kitchen breakfast room
- Walk in wardrobe
- Private garden
- Over 1100 sqft
- Energy rating: D

## ABOUT THE HOME

A beautifully presented three bedroom maisonette in the ever popular Abbeville Village. Comprising of two large double bedrooms, a further study, kitchen breakfast room, spacious reception room and three bathrooms. It would be ideal for a couple or a family.

Abbeville Road boasts a number cafés, bars and restaurants and is only a short walk from Clapham Common and Clapham High Street.

Total area: approx. 104.8 sq. metres (1128.1 sq. feet)