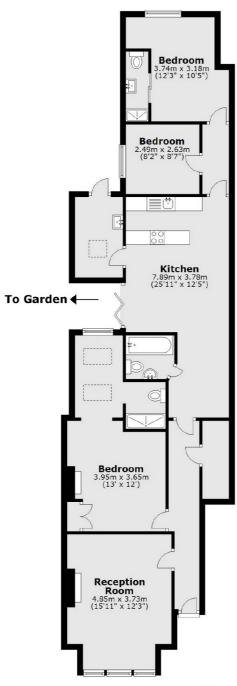

Abbeville Road boasts a number cafés, bars and restaurants and is only a short walk from Clapham Common and Clapham High Street.

Total area: approx. 104.8 sq. metres (1128.1 sq. feet)