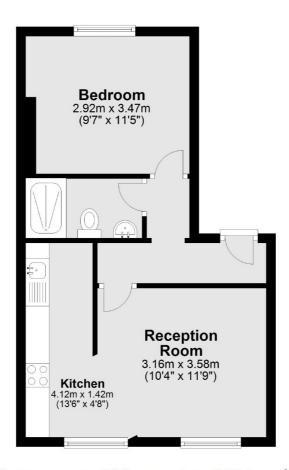

## EDGELEY LANE, SW4

£1,700 PCM

- One bedroom
- First floor

- Close to Clapham North
- Furnished





## **First Floor**



Total area: approx. 36.2 sq. metres (389.9 sq. feet)

## **JACKSONS CLAPHAM**

73 Abbeville Road, London, SW4 9JN

Sales: 020 8487 3177 Lettings: 020 8487 3178

Energy Rating: We aim to make our particulars both accurate and reliable. However they are not guaranteed; nor do they form part of an offer or contract. If you require clarification on any points then please contact us, especially if you're traveling some distance to view. Please note that appliances and heating systems have not been tested and therefore no warranties can be given as to their good working order.