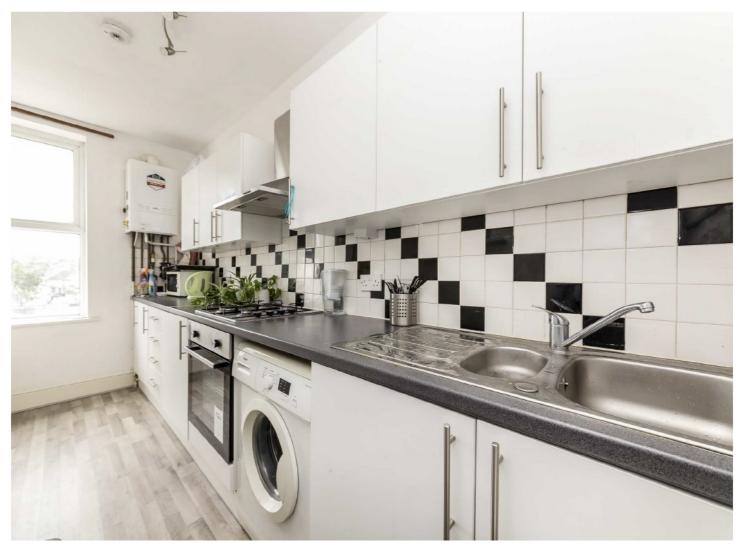

## EDGELEY LANE, SW4

£1,700 PCM

- One bedroom
- First floor

- Close to Clapham North
- Furnished

## **First Floor**

Total area: approx. 36.2 sq. metres (389.9 sq. feet)