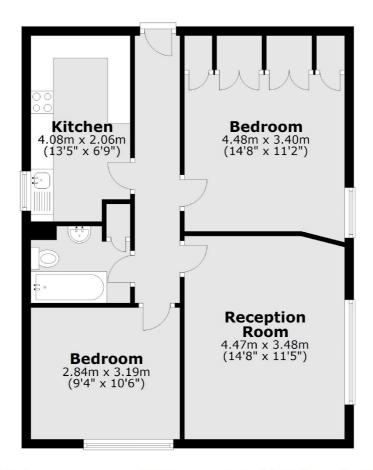

## BRIXTON HILL, SW2

£2,000 PCM

- Purpose built
- Good decorative order
- Spacious reception room
- Two bedrooms
- Close to Brixton
- Energy rating: C











## **First Floor**



Total area: approx. 62.0 sq. metres (667.2 sq. feet)

## **JACKSONS CLAPHAM**

73 Abbeville Road, London, SW4 9JN

Sales: 020 8487 3177 Lettings: 020 8487 3178

Energy Rating: C We aim to make our particulars both accurate and reliable. However they are not guaranteed; nor do they form part of an offer or contract. If you require clarification on any points then please contact us, especially if you're traveling some distance to view. Please note that appliances and heating systems have not been tested and therefore no warranties can be given as to their good working order.