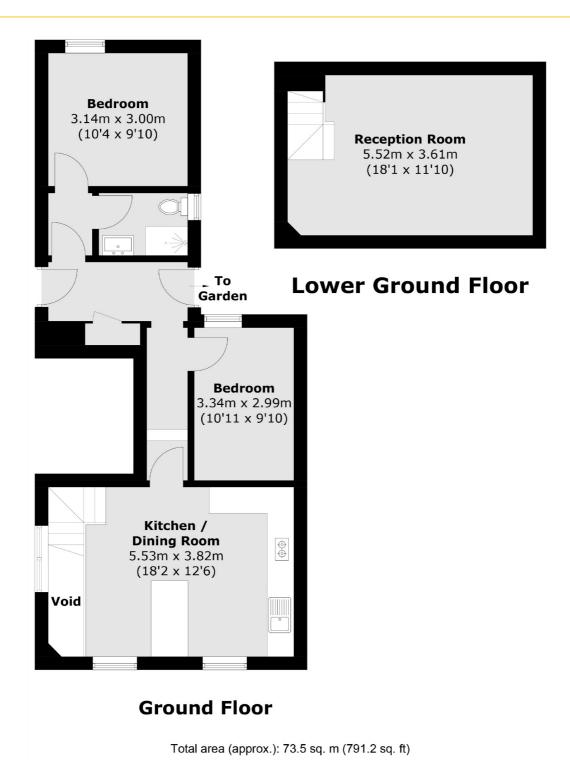

## ABOUT THE HOME

A unique period converted two double bedroom, split level maisonette. This property is situated on a quiet residential road and benefits from having large living spaces and a private garden.