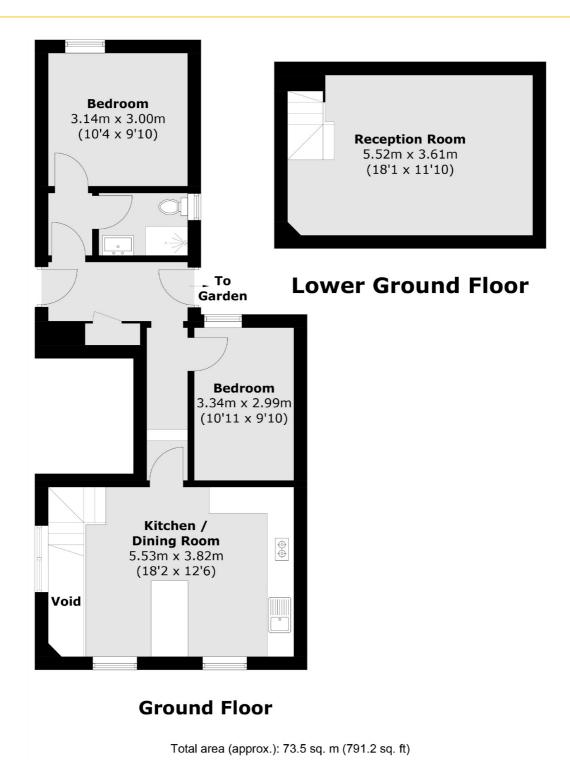

## THORNBURY ROAD, SW2

£615,000

- Period conversion
- Maisonette
- Two bedrooms

- Private garden
- Chain free
- Energy rating: D

## ABOUT THE HOME

A unique period converted two double bedroom, split level maisonette. This property is situated on a quiet residential road and benefits from having large living spaces and a private garden.