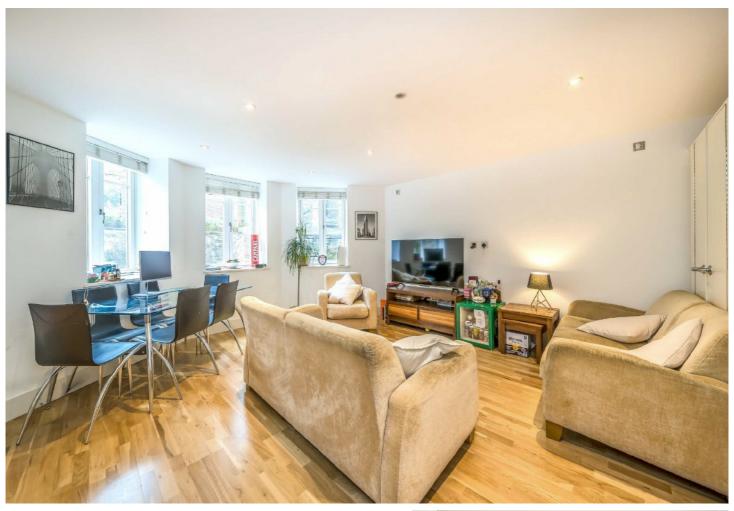

## ABOUT THE HOME

A delightful two bedroom Victorian conversion flat located in the heart of Abbeville Village. The property benefits from its own entrance, South facing communal garden and is offered to the market chain free.

Total area (approx.): 63.7 sq. m (685.6 sq. ft)