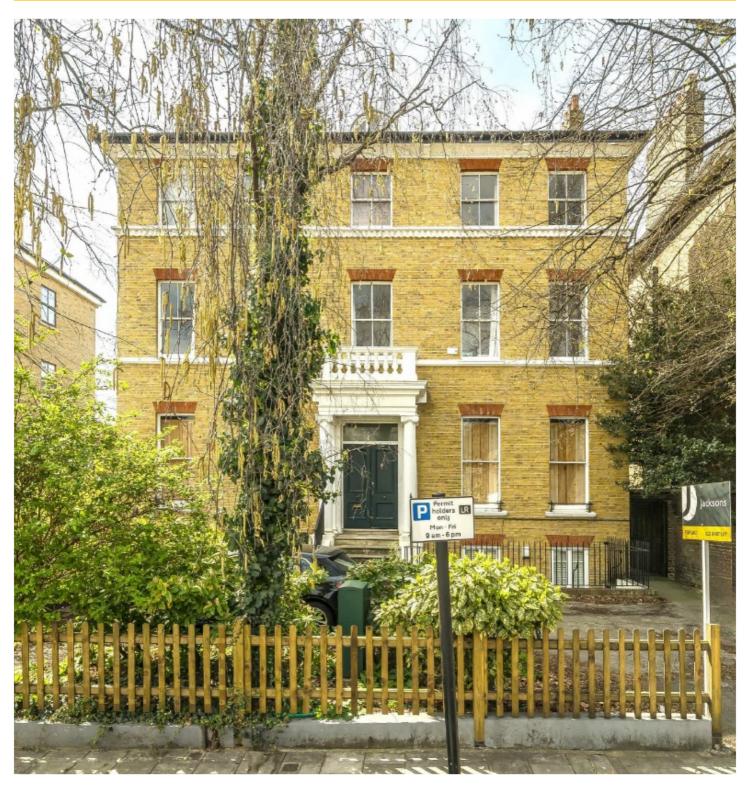

ELMS ROAD, SW4

£545,000

- Victorian conversion
- Two double bedrooms
- Private entrance

- Communal garden
- Chain free
- Energy rating: C

## ABOUT THE HOME

A delightful two bedroom Victorian conversion flat located in the heart of Abbeville Village. The property benefits from its own entrance, South facing communal garden and is offered to the market chain free.

Elms Road is considered to be one of the most popular roads in Abbeville Village. Residents have easy access to the open expanses of Clapham Common and range of popular independent shops, bars and restaurants on Abbeville Road. There are also a number of public transport options including Clapham South Underground (Northern Line) and regular bus routes into the City.