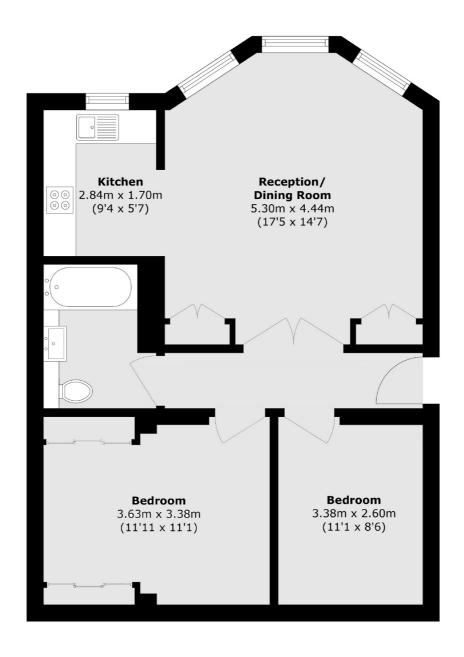

ELMS ROAD, SW4

£545,000

- Victorian conversion
- Two double bedrooms
- Private entrance

- Communal garden
- Chain free
- Energy rating: C











## ABOUT THE HOME

A delightful two bedroom Victorian conversion flat located in the heart of Abbeville Village. The property benefits from its own entrance, South facing communal garden and is offered to the market chain free.

Elms Road is considered to be one of the most popular roads in Abbeville Village. Residents have easy access to the open expanses of Clapham Common and range of popular independent shops, bars and restaurants on Abbeville Road. There are also a number of public transport options including Clapham South Underground (Northern Line) and regular bus routes into the City.













Total area (approx.): 63.7 sq. m (685.6 sq. ft)

## **JACKSONS CLAPHAM**

73 Abbeville Road, London, SW4 9JN

Sales: 020 8487 3177 Lettings: 020 8487 3178

Energy Rating: C We aim to make our particulars both accurate and reliable. However they are not guaranteed; nor do they form part of an offer or contract. If you require clarification on any points then please contact us, especially if you're traveling some distance to view. Please note that appliances and heating systems have not been tested and therefore no warranties can be given as to their good working order.