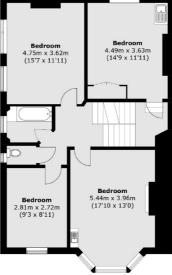

## BONHAM ROAD, SW2

£1,850,000

- Victorian semi detached
- Eight bedrooms
- Three bathrooms
- Garage
- Chain free
- Energy rating: D

## First Floor

Total area (approx.): 293.7 sq. m (3161.3 sq. ft)

(Including Cellar)

Garage / Shed: 19.6 sq. m (211.0 sq. ft)