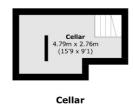

## BONHAM ROAD, SW2

£1,850,000

- Victorian semi detached
- Eight bedrooms
- Three bathrooms
- Garage
- Chain free
- Energy rating: D

## First Floor

Total area (approx.): 293.7 sq. m (3161.3 sq. ft)

(Including Cellar)

Garage / Shed: 19.6 sq. m (211.0 sq. ft)