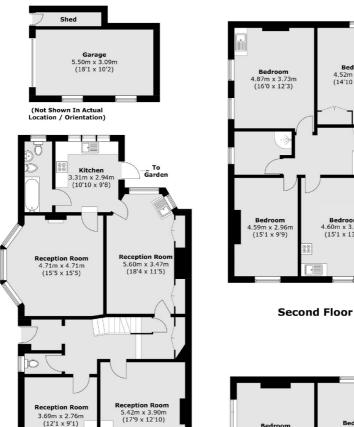

## BONHAM ROAD, SW2

£1,850,000

- Victorian semi detached
- Eight bedrooms
- Three bathrooms
- Garage
- Chain free
- Energy rating: D

## First Floor

Total area (approx.): 293.7 sq. m (3161.3 sq. ft)

(Including Cellar)

Garage / Shed: 19.6 sq. m (211.0 sq. ft)