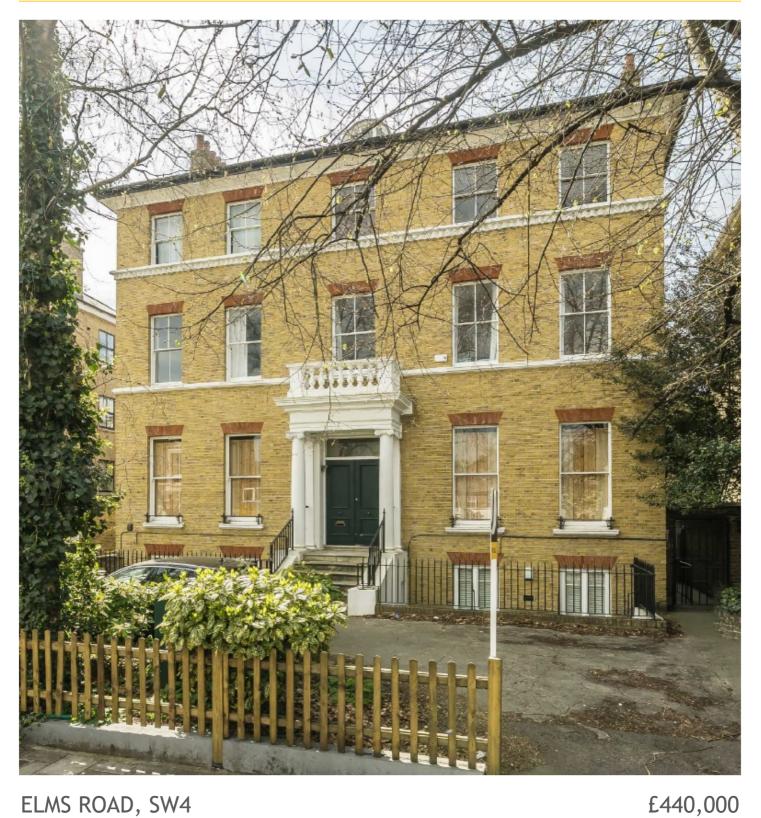

## ELMS ROAD, SW4

- One bedroom
- Own entrance
- Great condition

- Private patio
- Abbeville village
  - Energy rating C

## ABOUT THE HOME

A well presented and spacious one bedroom Victorian conversion flat on a sought after road in Abbeville Village. The property benefits from its own entrance way, a private south facing patio and also has access to a south facing communal garden.

Elms Road is considered to be one of the most popular roads in Abbeville Village. Residents have easy access to the open expanses of Clapham Common and range of popular independent shops, bars and restaurants on Abbeville Road. There are also a number of public transport options including Clapham South Underground (Northern Line) and regular bus routes into the City.