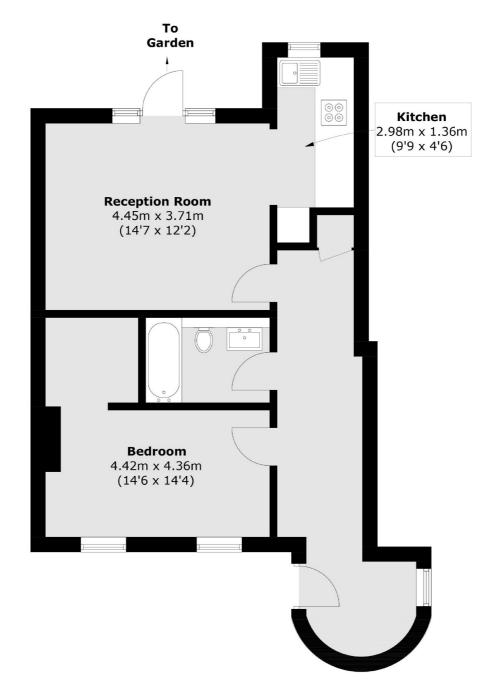

LOCAL PROPERTY EXPERTS





## ELMS ROAD, SW4

- One bedroom
- Own entrance
- Great condition

- Private patio
- Abbeville village
  - Energy rating C





## ABOUT THE HOME

A well presented and spacious one bedroom Victorian conversion flat on a sought after road in Abbeville Village. The property benefits from its own entrance way, a private south facing patio and also has access to a south facing communal garden.

Elms Road is considered to be one of the most popular roads in Abbeville Village. Residents have easy access to the open expanses of Clapham Common and range of popular independent shops, bars and restaurants on Abbeville Road. There are also a number of public transport options including Clapham South Underground (Northern Line) and regular bus routes into the City.









Total area (approx.): 57.4 sq. m (617.8 sq. ft)

## **JACKSONS CLAPHAM**

73 Abbeville Road, London, SW4 9JN Sales: 020 8487 3177 Lettings: 020 8487 3178

Energy Rating: C We aim to make our particulars both accurate and reliable. However they are not guaranteed; nor do they form part of an offer or contract. If you require clarification on any points then please contact us, especially if you're traveling some distance to view. Please note that appliances and heating systems have not been tested and therefore no warranties can be given as to their good working order.