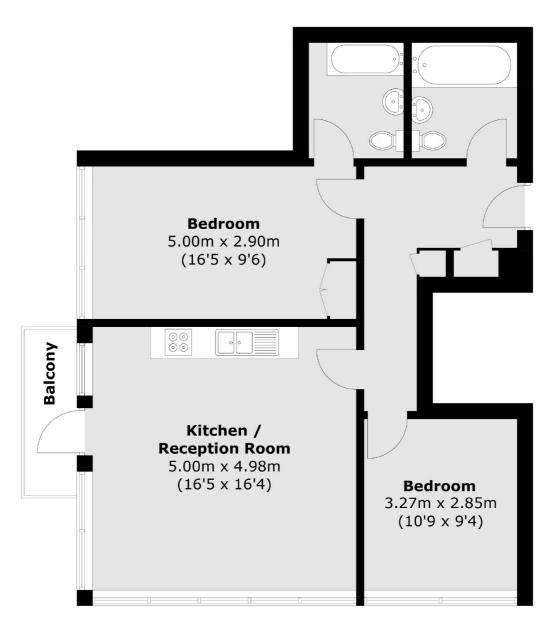

## Sixth Floor

Total area (approx.): 69.2 sq. m (744.9 sq. ft) Balcony: 3.1 sq. m (33.4 sq. ft)