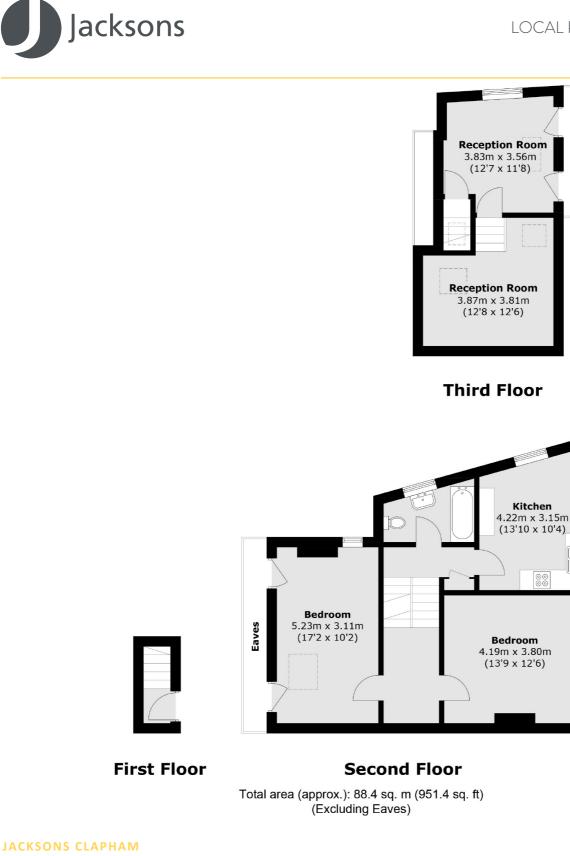

## ELMS CRESCENT, SW4

- Victorian conversion
- Two double bedrooms
- Separate kitchen

- Modern bathroom
- Close to Clapham South
- Energy rating: E

£2,400 PCM

Eaves

73 Abbeville Road, London, SW4 9JN Sales: 020 8487 3177 Lettings: 020 8487 3178