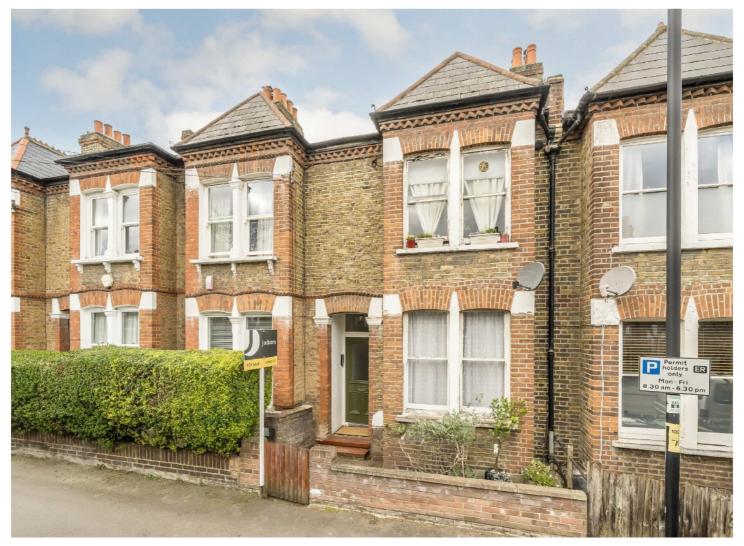

## STRATHLEVEN ROAD, SW2

£600,000

- Two bedrooms
- Garden
- Great condition

- Potential to extend
- Close to transport links
- Energy rating: D

Total area (approx.): 67.9 sq. m (730.8 sq. ft)