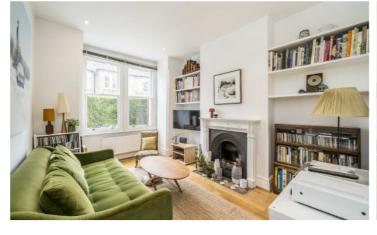

## STRATHLEVEN ROAD, SW2

£600,000

- Two bedrooms
- Garden
- Great condition

- Potential to extend
- Close to transport links
- Energy rating: D

Total area (approx.): 67.9 sq. m (730.8 sq. ft)