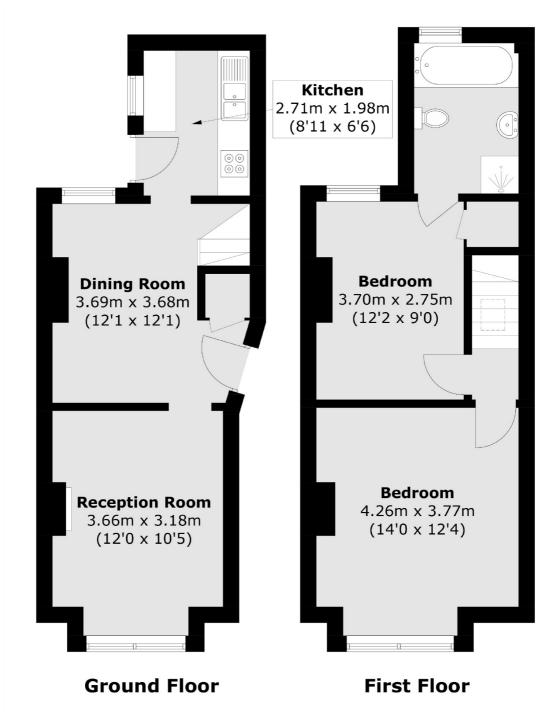

## STRATHLEVEN ROAD, SW2

£600,000

- Two bedrooms
- Garden
- Great condition

- Potential to extend
- Close to transport links
- Energy rating: D

Total area (approx.): 67.9 sq. m (730.8 sq. ft)