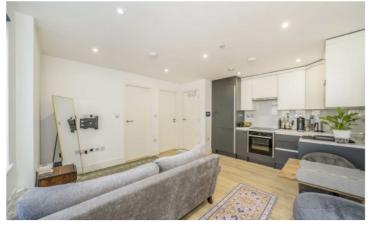

## CRESCENT LANE, SW4

£395,000

- Abbeville Village
- One bedroom
- Ground floor

- Parking
- Chain free
- Energy rating: C

Total area (approx.): 30.8 sq. m (331.5 sq. ft)