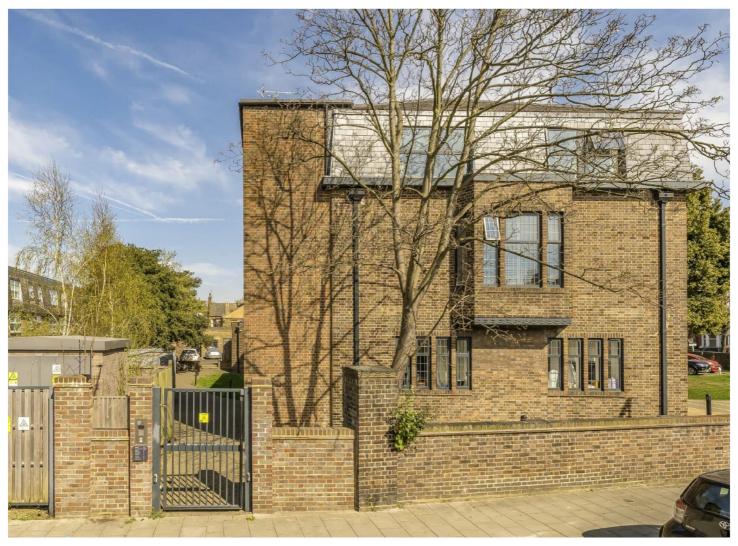

## CRESCENT LANE, SW4

£395,000

- Abbeville Village
- One bedroom
- Ground floor

- Parking
- Chain free
- Energy rating: C

Total area (approx.): 30.8 sq. m (331.5 sq. ft)