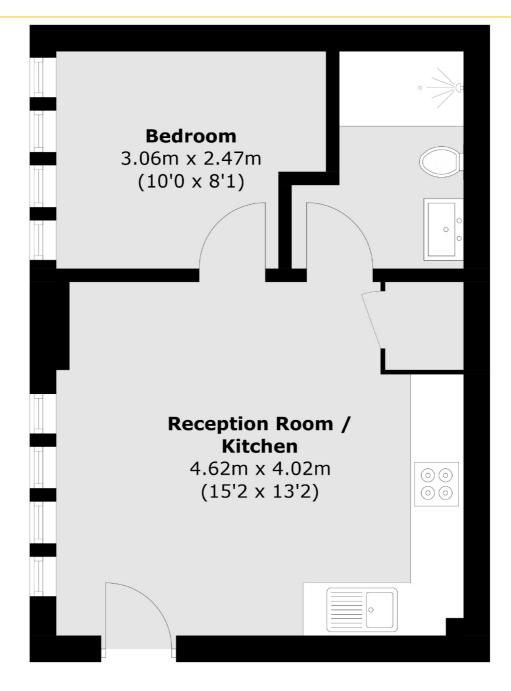

## CRESCENT LANE, SW4

£395,000

- Abbeville Village
- One bedroom
- Ground floor

- Parking
- Chain free
- Energy rating: C

Total area (approx.): 30.8 sq. m (331.5 sq. ft)