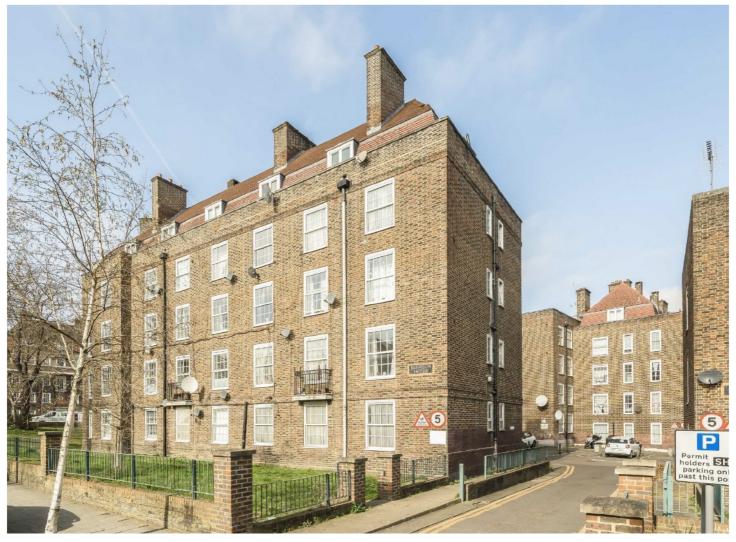

## ALBION AVENUE, SW8

£425,000

- Three double bedrooms
- Purpose built
- Refurbished

- Communal gardens
- Permitted parking
- Energy rating: C

3 5

Total area (approx.): 74.1 sq. m (797.6 sq. ft)