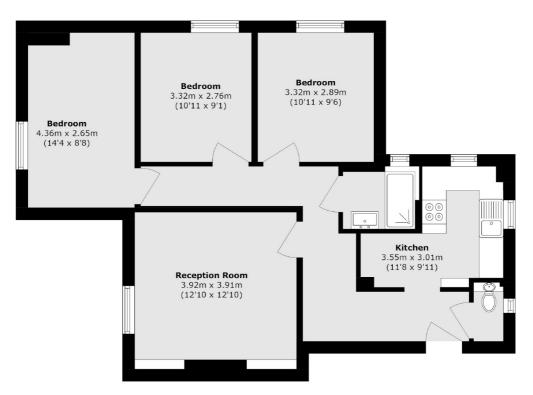

## ALBION AVENUE, SW8

£425,000

- Three double bedrooms
- Purpose built
- Refurbished

- Communal gardens
- Permitted parking
- Energy rating: C

3 5

Total area (approx.): 74.1 sq. m (797.6 sq. ft)