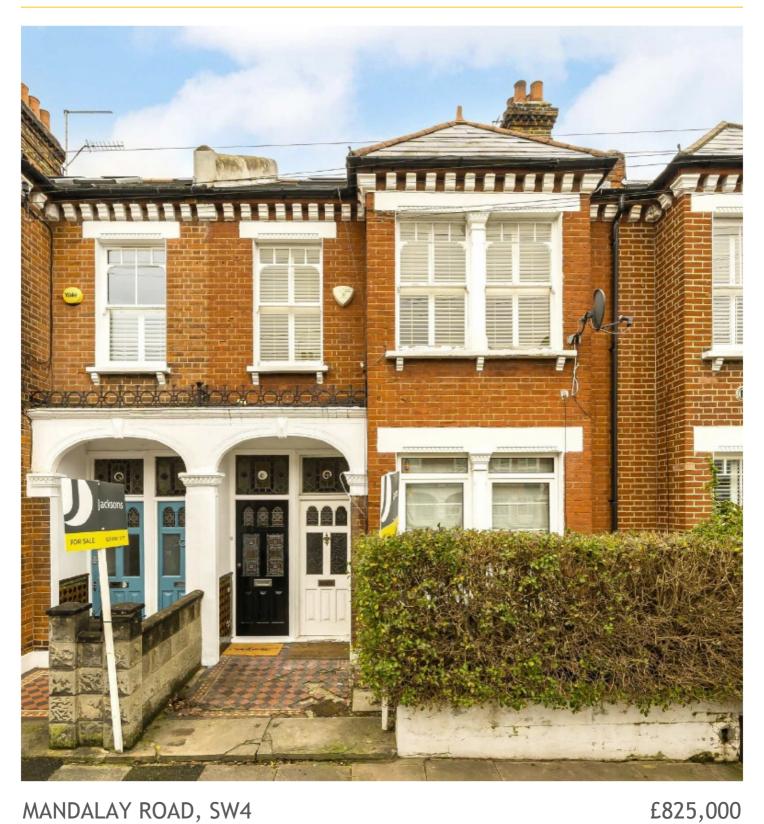

## MANDALAY ROAD, SW4

- Victorian maisonette
- Two Bedrooms •
- Two Bathrooms

- Chain free
- Share of freehold
- Energy rating: D

## ABOUT THE HOME

A split level two bedroom, purpose-built Victorian maisonette, situated on a quiet residential in the centre of the Abbeville Village.

Mandalay is a quiet tree lined road located between Abbeville Road and Clapham Common. Residents have easy access to the parade of independent shops bars and restaurants of both Abbeville Village and Clapham Old Town. There are a number of transport link including Clapham South (Northern Line) and a number of regular bus routes into the City.