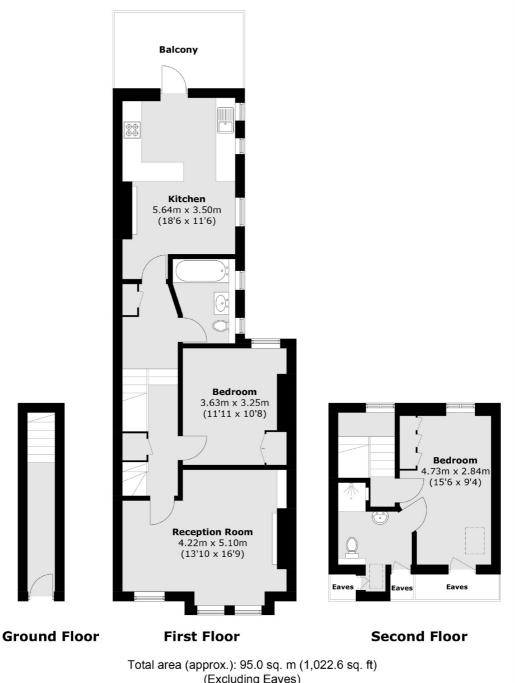

## MANDALAY ROAD, SW4

- Victorian maisonette
- Two Bedrooms •
- Two Bathrooms

- Chain free
- Share of freehold
- Energy rating: D





## ABOUT THE HOME

A split level two bedroom, purpose-built Victorian maisonette, situated on a quiet residential in the centre of the Abbeville Village.

Mandalay is a quiet tree lined road located between Abbeville Road and Clapham Common. Residents have easy access to the parade of independent shops bars and restaurants of both Abbeville Village and Clapham Old Town. There are a number of transport link including Clapham South (Northern Line) and a number of regular bus routes into the City.







Jacksons



(Excluding Eaves) Balcony: 9.4 sq. m (101.2 sq. ft)

## **JACKSONS CLAPHAM**

73 Abbeville Road, London, SW4 9JN Sales: 020 8487 3177 Lettings: 020 8487 3178

Energy Rating: D We aim to make our particulars both accurate and reliable. However they are not guaranteed; nor do they form part of an offer or contract. If you require clarification on any points then please contact us, especially if you're traveling some distance to view. Please note that appliances and heating systems have not been tested and therefore no warranties can be given as to their good working order.