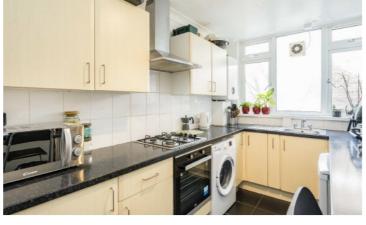

## KINGS AVENUE, SW4

£375,000

- Two double bedrooms
- Chain free
- Parking

- Communal garden
- Close to transport links
- Energy rating: C

Total area (approx.): 59.5 sq. m (640.4.0 sq. ft)