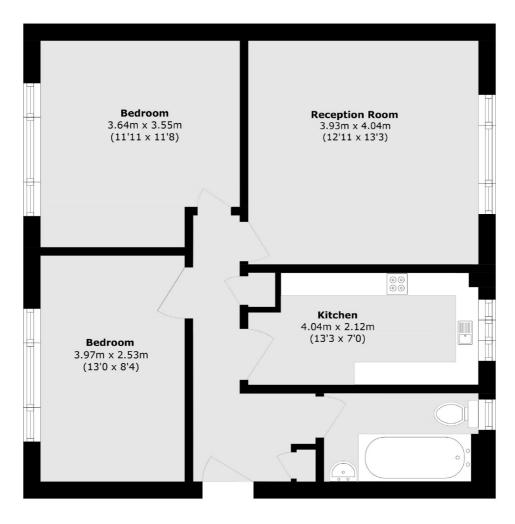

## KINGS AVENUE, SW4

£375,000

- Two double bedrooms
- Chain free
- Parking

- Communal garden
- Close to transport links
- Energy rating: C

Total area (approx.): 59.5 sq. m (640.4.0 sq. ft)