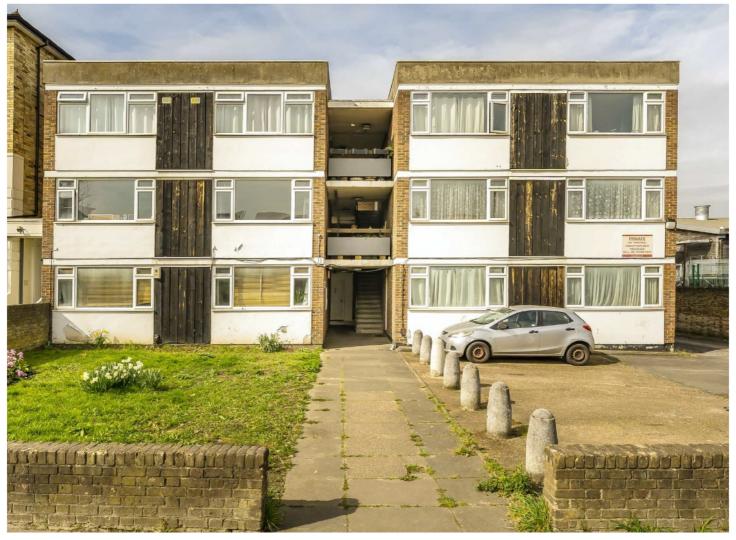

## KINGS AVENUE, SW4

£375,000

- Two double bedrooms
- Chain free
- Parking

- Communal garden
- Close to transport links
- Energy rating: C

Total area (approx.): 59.5 sq. m (640.4.0 sq. ft)