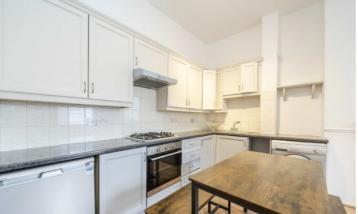

## CLAPHAM PARK ROAD, SW4

£1,800 PCM

- Victorian conversion
- Ground floor
- Open plan reception
- One bedroom
- Furnished
- Energy rating: C

APPROX. GROSS INTERNAL FLOOR AREA 380 SQ FT 35.3 SQ METRES (EXCLUDES RESTRICTED HEAD HEIGHT)