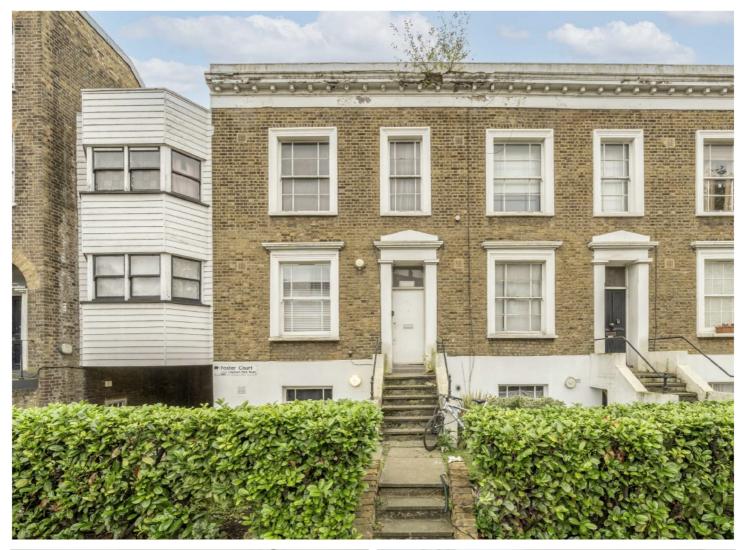

## CLAPHAM PARK ROAD, SW4

£1,800 PCM

- Victorian conversion
- Ground floor
- Open plan reception
- One bedroom
- Furnished
- Energy rating: C

APPROX. GROSS INTERNAL FLOOR AREA 380 SQ FT 35.3 SQ METRES (EXCLUDES RESTRICTED HEAD HEIGHT)

Clapham Park Road, London, SW4

Copyright nichecom.co.uk 2015 Produced for Jacksons the Independent Estate Agents REF : 41728