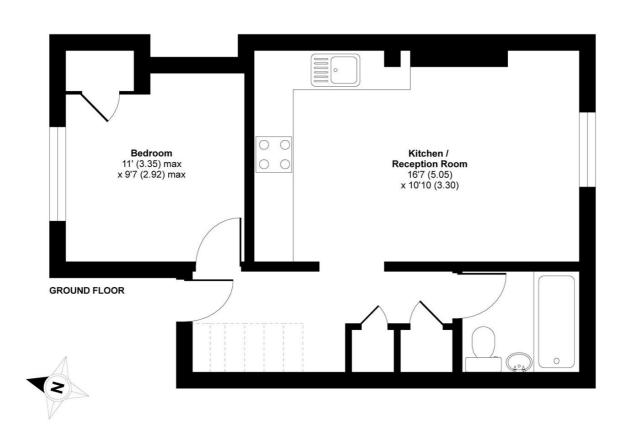

## CLAPHAM PARK ROAD, SW4

£1,800 PCM

- Victorian conversion
- Ground floor
- Open plan reception
- One bedroom
- Furnished
- Energy rating: C

APPROX. GROSS INTERNAL FLOOR AREA 380 SQ FT 35.3 SQ METRES (EXCLUDES RESTRICTED HEAD HEIGHT)