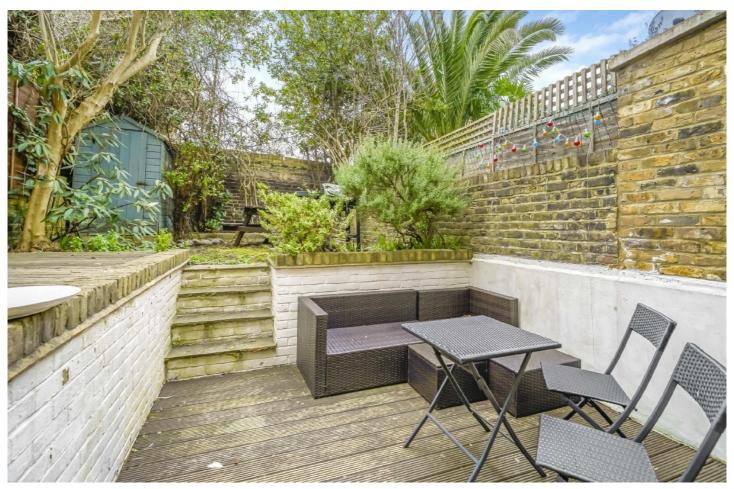

## LAMBOURN ROAD, SW4

£950,000

- Two double bedrooms
- Private entrance
- Clapham old town
- South west facing garden
- Chain free
- Energy rating: C

## ABOUT THE HOME

A fantastic three bedroom split level garden flat set within an imposing period building.

Lambourn Road is located in Clapham Old Town, a highly desirable area renowned for its many shops, bars and restaurants. Clapham Common, along with its Underground station (Northern Line) and Wandsworth Road Overground station are a short distance away.