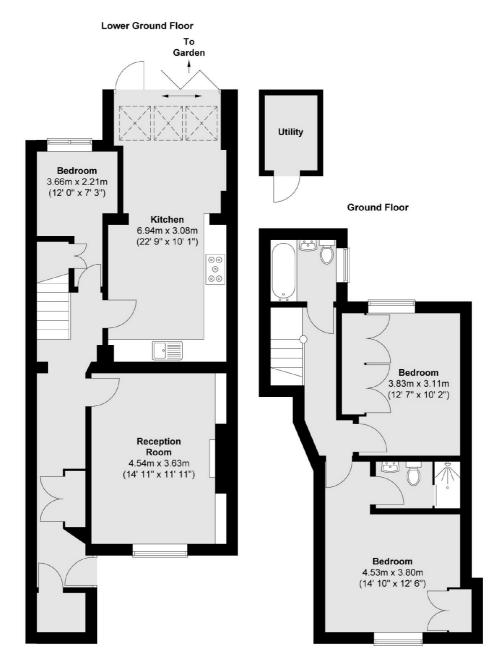

Total area (approx.): 98.6 sq. m (1061 sq. ft) Total utility area (approx.): 2.8 sq. m (30 sq. ft)