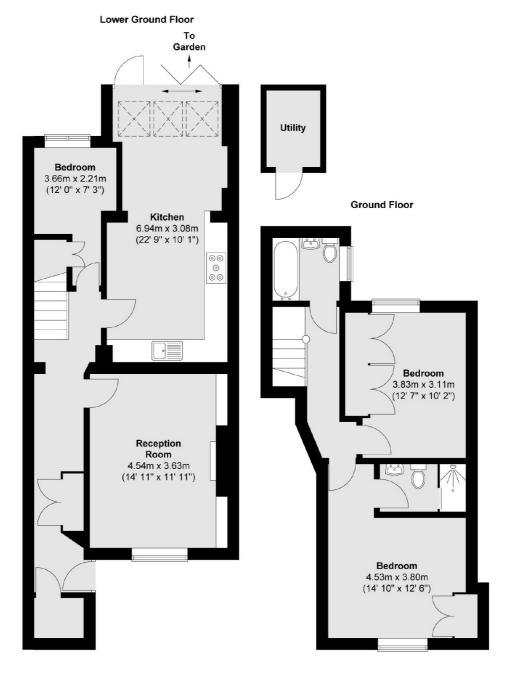

## LAMBOURN ROAD, SW4

- Two double bedrooms
- Private entrance
- Clapham old town
- South west facing garden
- Chain free
- Energy rating: C

£975,000

Jacksons

Total area (approx.) : 98.6 sq. m (1061 sq. ft) Total utility area (approx.) : 2.8 sq. m (30 sq. ft)