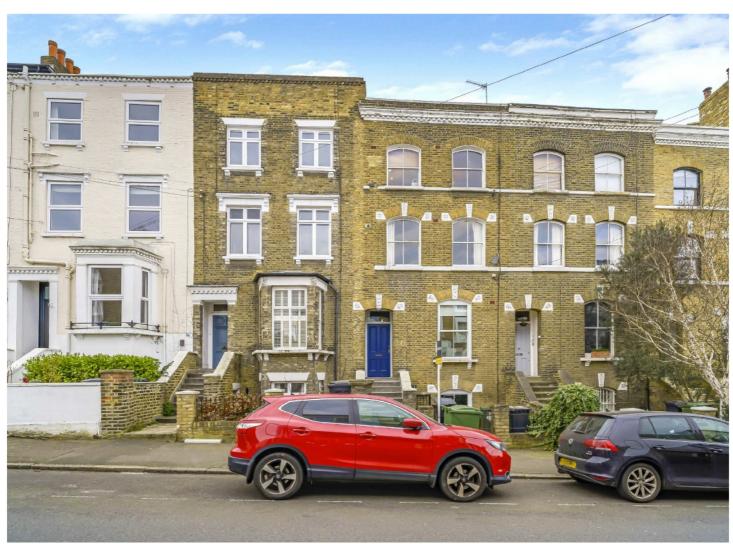

## LAMBOURN ROAD, SW4

- Two double bedrooms
- Private entrance
- Clapham old town
- South west facing garden
- Chain free
- Energy rating: C

£975,000

Jacksons

Total area (approx.) : 98.6 sq. m (1061 sq. ft) Total utility area (approx.) : 2.8 sq. m (30 sq. ft)