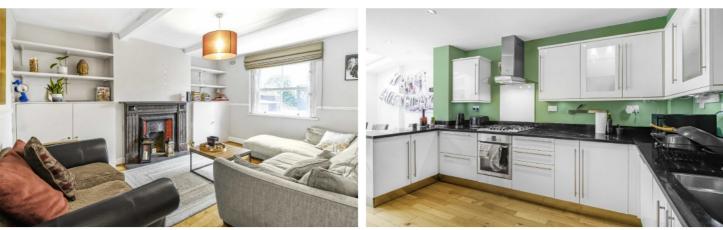

## LAMBOURN ROAD, SW4

- Two double bedrooms
- Private entrance
- Clapham old town
- South west facing garden
- Chain free
- Energy rating: C

£975,000

Jacksons

Total area (approx.) : 98.6 sq. m (1061 sq. ft) Total utility area (approx.) : 2.8 sq. m (30 sq. ft)