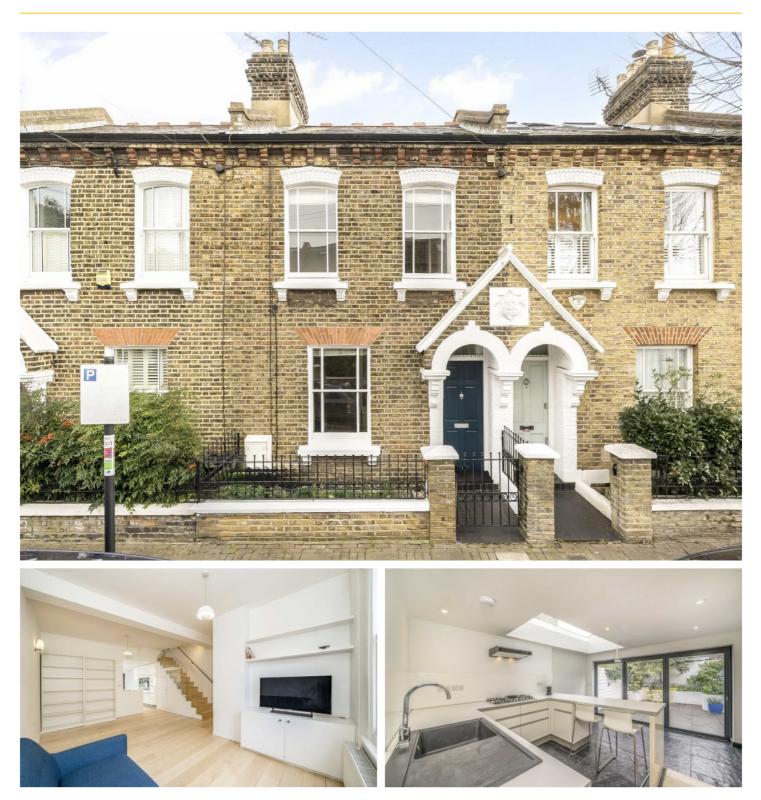

## EVERSLEIGH ROAD, SW11

- Period house
- Two double bedrooms
- Extended kitchen
- Modern decor
- Garden
- Energy rating: D

£900,000

₽ ₩1 ₩1

## ABOUT THE HOME

A superb example of an extended two bedroom cottage located on what is widely regarded as the most popular road in the Shaftesbury Estate.

Eversleigh Road is situated in the highly sought after Shaftesbury Estate. This pretty Victorian street is very close to the amenities of Lavender Hill, which offers bars, restaurants, shops and supermarkets. There are excellent transport links provided by numerous bus routes and Clapham Junction Station nearby.