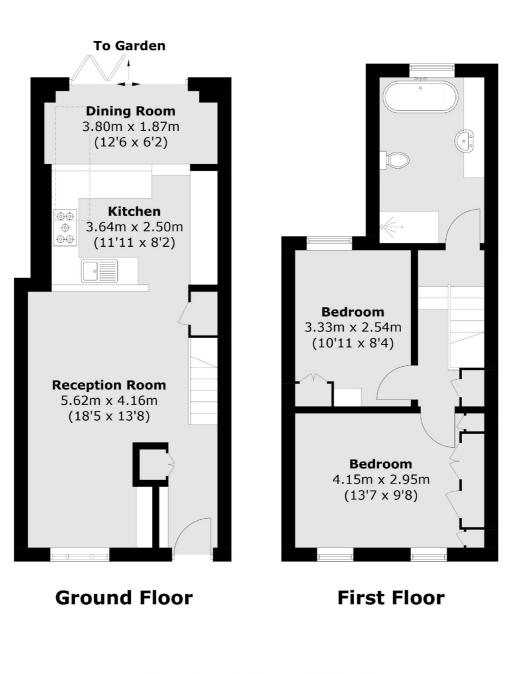

## LOCAL PROPERTY EXPERTS





## EVERSLEIGH ROAD, SW11

- Period house
- Two double bedrooms
- Extended kitchen
- Modern decor
- Garden
- Energy rating: D

£900,000

₽ ₩1 ₩1



## ABOUT THE HOME

A superb example of an extended two bedroom cottage located on what is widely regarded as the most popular road in the Shaftesbury Estate.

Eversleigh Road is situated in the highly sought after Shaftesbury Estate. This pretty Victorian street is very close to the amenities of Lavender Hill, which offers bars, restaurants, shops and supermarkets. There are excellent transport links provided by numerous bus routes and Clapham Junction Station nearby.







Jacksons



Total area (approx.): 76.4 sq. m (822.3 sq. ft)

## **JACKSONS CLAPHAM**

73 Abbeville Road, London, SW4 9JN Sales: 020 8487 3177 Lettings: 020 8487 3178

Energy Rating: D We aim to make our particulars both accurate and reliable. However they are not guaranteed, nor do they form part of an offer or contract. If you require clarification on any points then please contact us, especially if you're traveling some distance to view. Please note that appliances and heating systems have not been tested and therefore no warranties can be given as to their good working order.