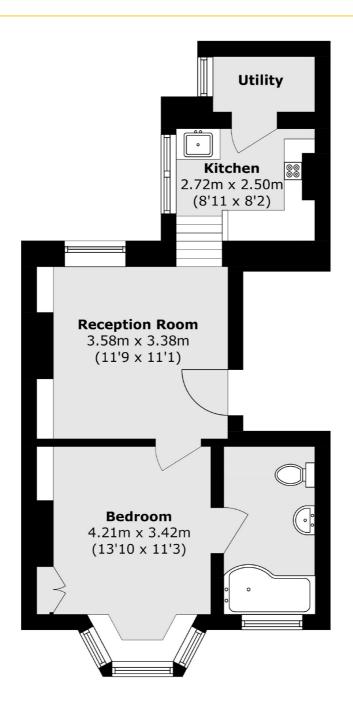

## ST. LUKE'S AVENUE, SW4

£425,000

- One Double Bedroom
- Beautifully Presented
- Close to Transport
- Share of Freehold
- Close to Clapham Common
- Energy Rating: C

Total area (approx.): 43.4 sq. m (467.1 sq. ft)