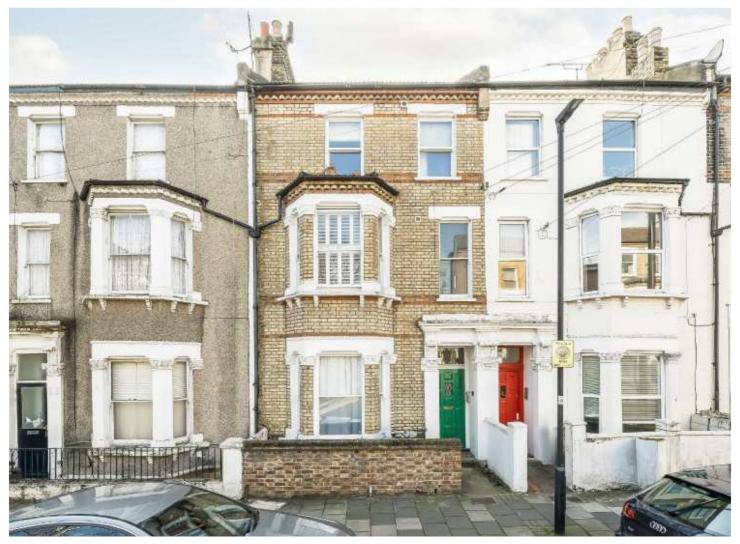

## ST. LUKE'S AVENUE, SW4

£425,000

- One Double Bedroom
- Beautifully Presented
- Close to Transport
- Share of Freehold
- Close to Clapham Common
- Energy Rating: C

Total area (approx.): 43.4 sq. m (467.1 sq. ft)