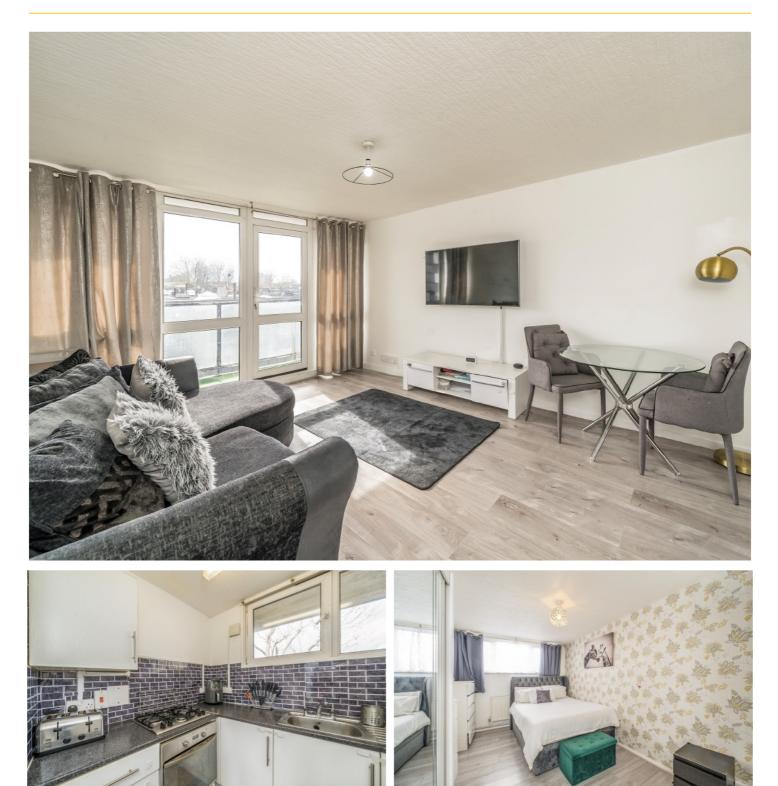

## GLANVILLE ROAD, SW2

- One bedroom
- Built in storage
- Modern finish

- Balcony
- Part furnished
- Energy rating: C

Jacksons

Total area (approx.): 45.4 sq. m (488.7 sq. ft) Balcony: 3.1 sq. m (33.4 sq. ft)