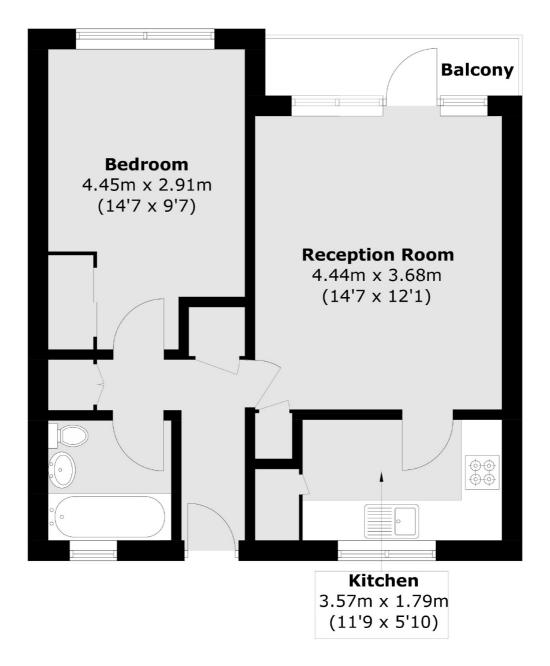

## GLANVILLE ROAD, SW2

- One bedroom
- Built in storage
- Modern finish

- Balcony
- Part furnished
- Energy rating: C

Jacksons

Total area (approx.): 45.4 sq. m (488.7 sq. ft) Balcony: 3.1 sq. m (33.4 sq. ft)