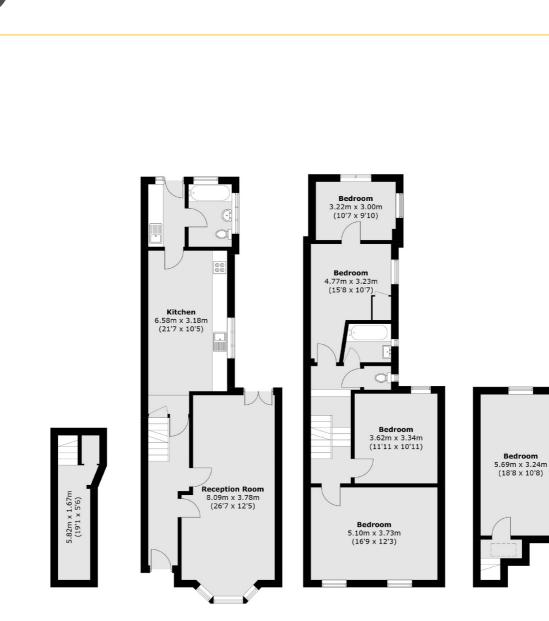

Dalberg Road is a residential road located close to Herne Hill and Brixton Tube Station, as well as being within a short walk to the green open spaces of Brockwell Park.

Basement

Jacksons

Ground Floor

**First Floor** 

Second Floor

Total area (approx.): 160.6 sq. m (1,728.7 sq. ft) (Including Basement)