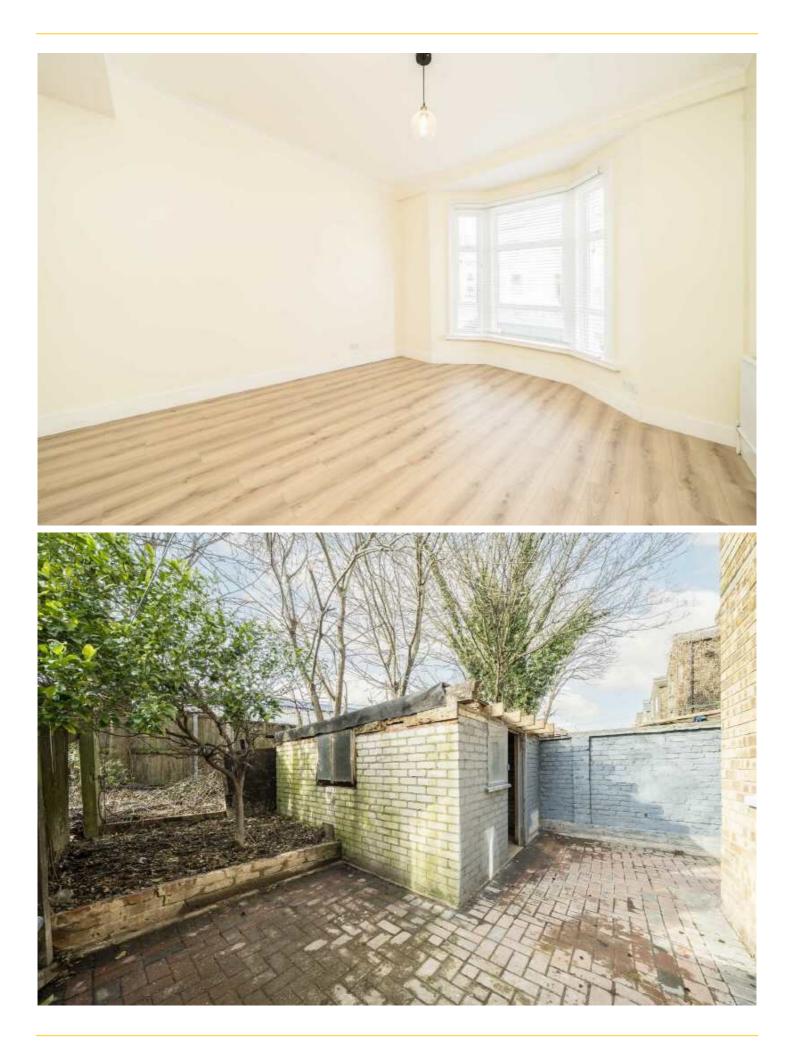

## ABOUT THE HOME

A recently refurbished five double bedroom home located just moments from the green open spaces of Brockwell Park. This property offers a bright and spacious double reception room to the front and generous kitchen with access to a separate utility area and bathroom. There are five good sized bedrooms set across the first and second floors. This property is offered to the market with no onward chain.

Dalberg Road is a residential road located close to Herne Hill and Brixton Tube Station, as well as being within a short walk to the green open spaces of Brockwell Park.

Basement

Jacksons

Ground Floor

**First Floor** 