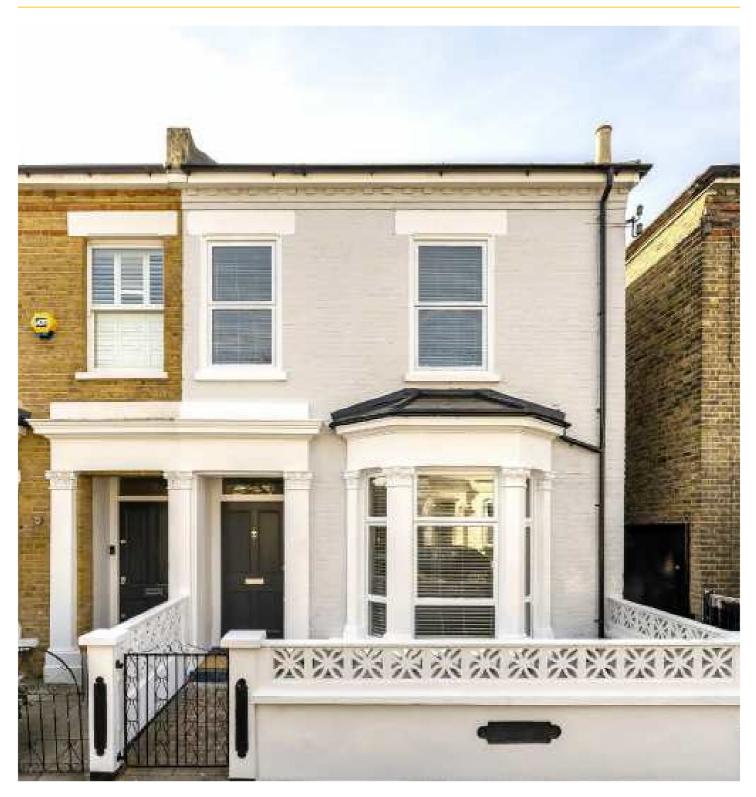

## DALBERG ROAD, SW2

- Five double bedrooms
- Close to Brockwell Park
- South west facing Garden
- No onward chain
- Brixton location
- Energy Rating: E

£1,400,000

## ABOUT THE HOME

A recently refurbished five double bedroom home located just moments from the green open spaces of Brockwell Park. This property offers a bright and spacious double reception room to the front and generous kitchen with access to a separate utility area and bathroom. There are five good sized bedrooms set across the first and second floors. This property is offered to the market with no onward chain.

Dalberg Road is a residential road located close to Herne Hill and Brixton Tube Station, as well as being within a short walk to the green open spaces of Brockwell Park.

Basement

Jacksons

Ground Floor

**First Floor** 