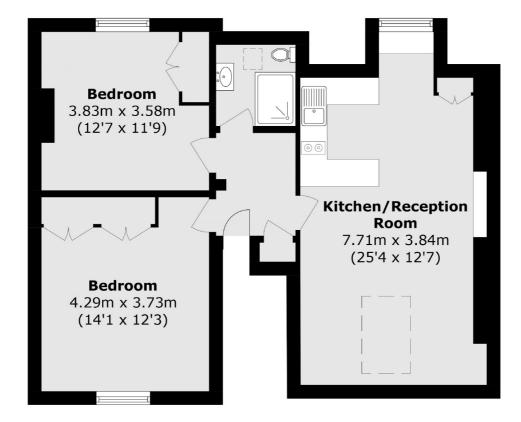

Total area (approx.): 68.4 sq. m (736.2 sq. ft)

**JACKSONS CLAPHAM** 

73 Abbeville Road, London, SW4 9JN Sales: 020 8487 3177 Lettings: 020 8487 3178

Energy Rating: C We aim to make our particulars both accurate and reliable. However they are not guaranteed; nor do they form part of an offer or contract. If you require clarification on any points then please contact us, especially if you're traveling some distance to view. Please note that appliances and heating systems have not been tested and therefore no warranties can be given as to their good working order.