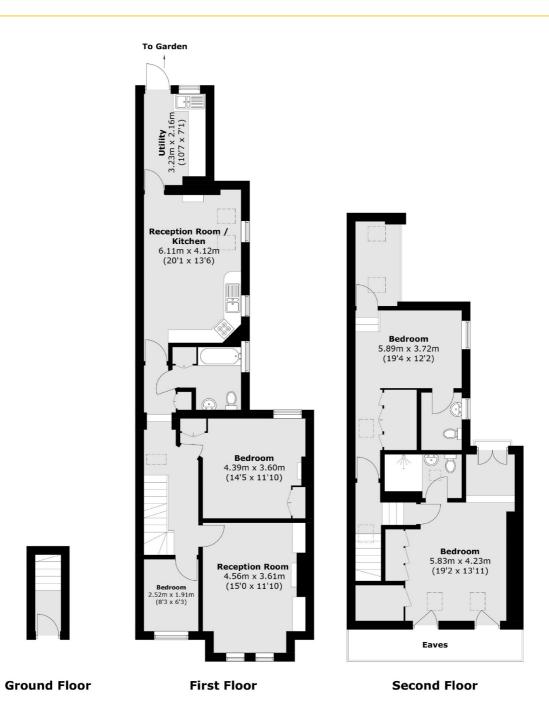

Wix's Lane runs off Clapham Common Northside, adjacent to Clapham Common and is 0.3 miles to Eaton House The Manor School and is less than a mile to Clapham Common Underground Station.

Total area (approx.): 137.8 sq. m (1,483.2 sq. ft) (Excluding Eaves)