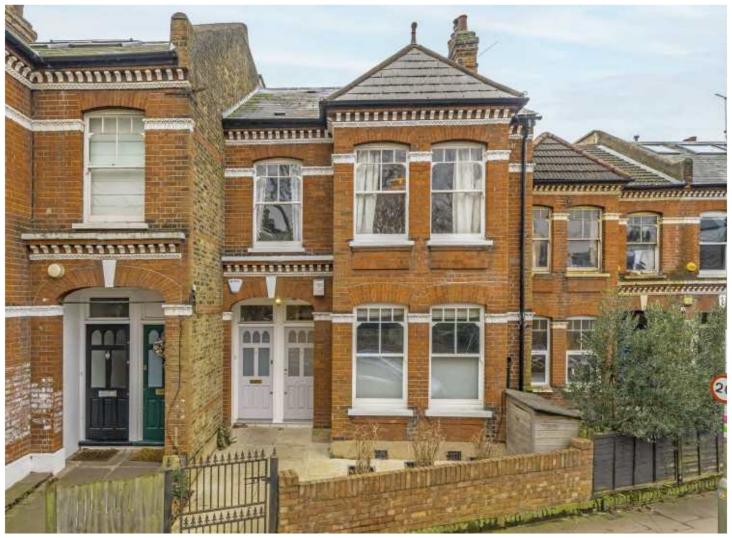

## WIX'S LANE, SW4

£1,275,000

- Four Bedrooms
- 1483sqft
- Share of freehold
- Private garden
- Excellent condition
- Energy rating: C

## ABOUT THE HOME

A beautifully presented, split level, four bedroom Victorian Maisonette, situated on a quiet road near Clapham Common. This property has ample living spaces with plenty of natural light and has private garden.

Wix's Lane runs off Clapham Common Northside, adjacent to Clapham Common and is 0.3 miles to Eaton House The Manor School and is less than a mile to Clapham Common Underground Station.

Total area (approx.): 137.8 sq. m (1,483.2 sq. ft) (Excluding Eaves)