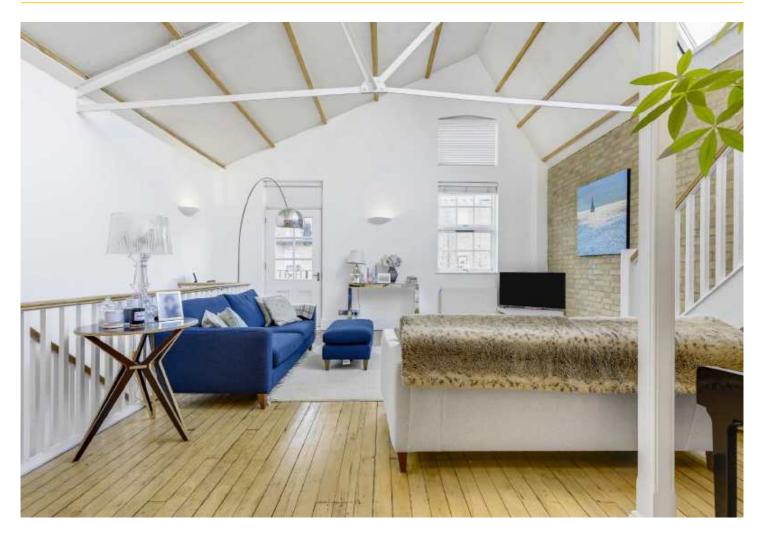

## ABOUT THE HOME

An incredibly light & spacious mews house tucked away in a private mews within a secure gated development near the ever popular Abbeville Village. The property benefits from a large open plan living/kitchen space featuring vaulted ceilings, parking, and a south facing balcony.

Upon entrance to the property you find a spacious ground floor which is home to two double bedrooms served by two luxurious ensuite bathrooms and both rooms offer built in storage.

The first floor is a breathtaking open plan reception/ kitchen which has an incredible double height vaulted ceiling, a memory of its former piano factory days. The exposed brickwork, steel beams and huge glazed panels give this room star quality! Finally a staircase leads to a mezzanine level, currently a home-office but is a versatile space. Within the landscaped grounds a private car parking space.