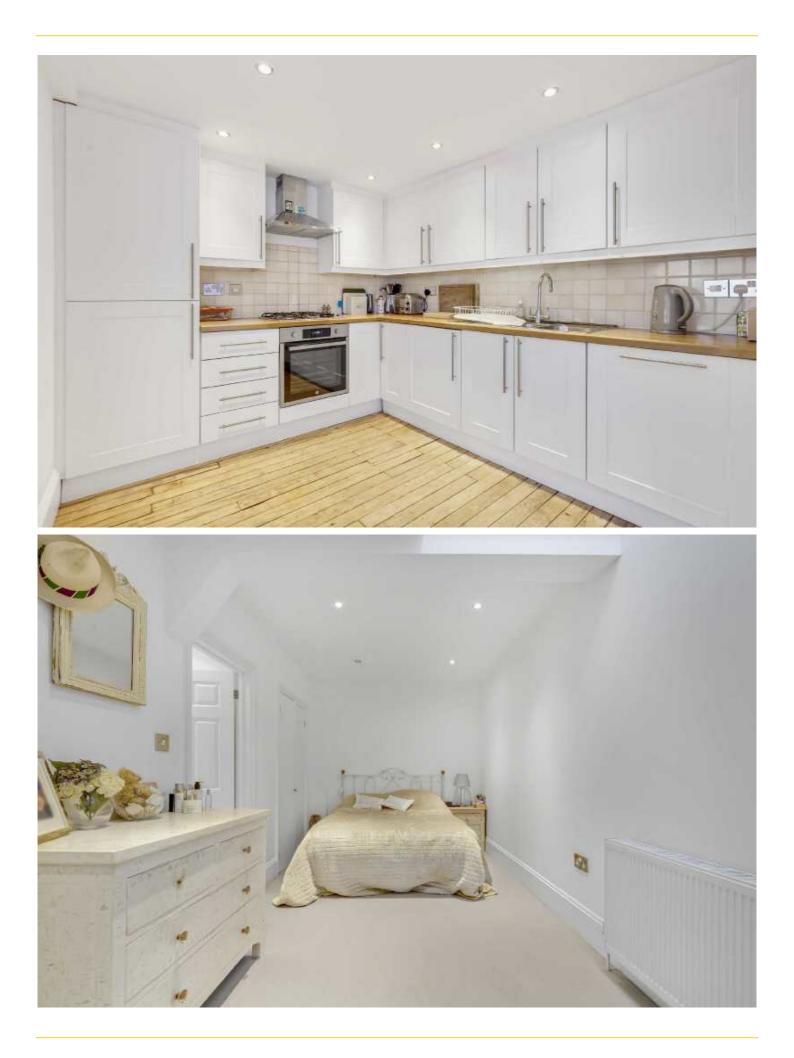

Upon entrance to the property you find a spacious ground floor which is home to two double bedrooms served by two luxurious ensuite bathrooms and both rooms offer built in storage.

The first floor is a breathtaking open plan reception/ kitchen which has an incredible double height vaulted ceiling, a memory of its former piano factory days. The exposed brickwork, steel beams and huge glazed panels give this room star quality! Finally a staircase leads to a mezzanine level, currently a home-office but is a versatile space. Within the landscaped grounds a private car parking space.