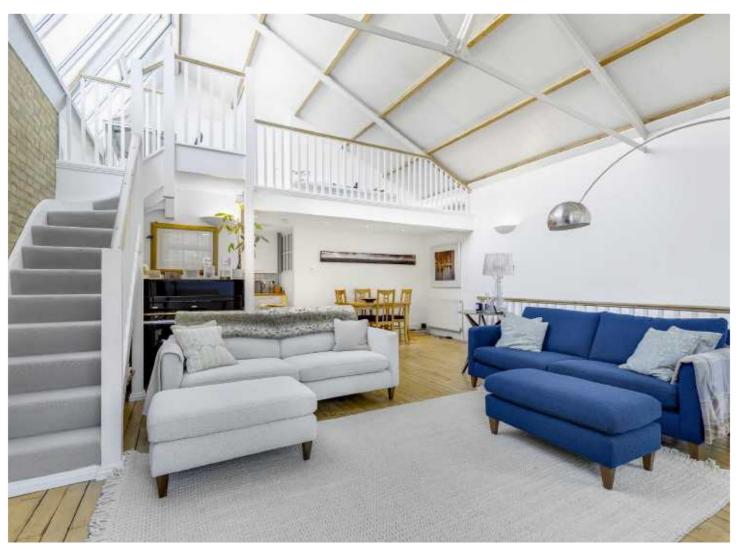

## ABOUT THE HOME

An incredibly light & spacious mews house tucked away in a private mews within a secure gated development near the ever popular Abbeville Village. The property benefits from a large open plan living/kitchen space featuring vaulted ceilings, parking, and a south facing balcony.

Upon entrance to the property you find a spacious ground floor which is home to two double bedrooms served by two luxurious ensuite bathrooms and both rooms offer built in storage.

The first floor is a breathtaking open plan reception/ kitchen which has an incredible double height vaulted ceiling, a memory of its former piano factory days. The exposed brickwork, steel beams and huge glazed panels give this room star quality! Finally a staircase leads to a mezzanine level, currently a home-office but is a versatile space. Within the landscaped grounds a private car parking space.