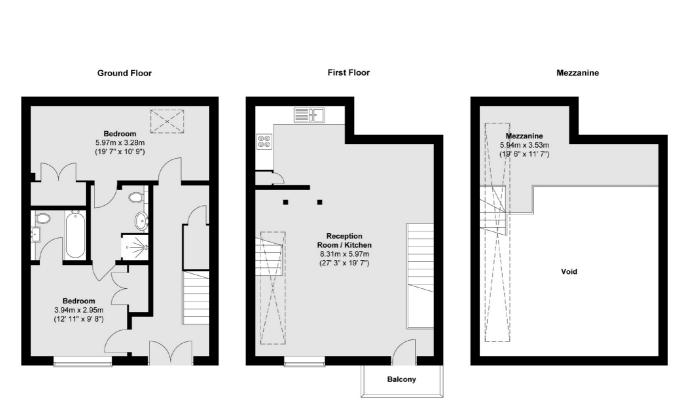

Upon entrance to the property you find a spacious ground floor which is home to two double bedrooms served by two luxurious ensuite bathrooms and both rooms offer built in storage.

The first floor is a breathtaking open plan reception/ kitchen which has an incredible double height vaulted ceiling, a memory of its former piano factory days. The exposed brickwork, steel beams and huge glazed panels give this room star quality! Finally a staircase leads to a mezzanine level, currently a home-office but is a versatile space. Within the landscaped grounds a private car parking space.

Welmar Mews, just off Clapham Park Road sits just moments from Abbeville Village and all it offers. Clapham Common is circa 0.5 miles away with tube station and myriad shops and bars etc.

Total area (approx.) : 110.7 sq. m (1191 sq. ft) (excluding void) Total balcony area (approx.) : 2.4 sq. m (26 sq. ft)